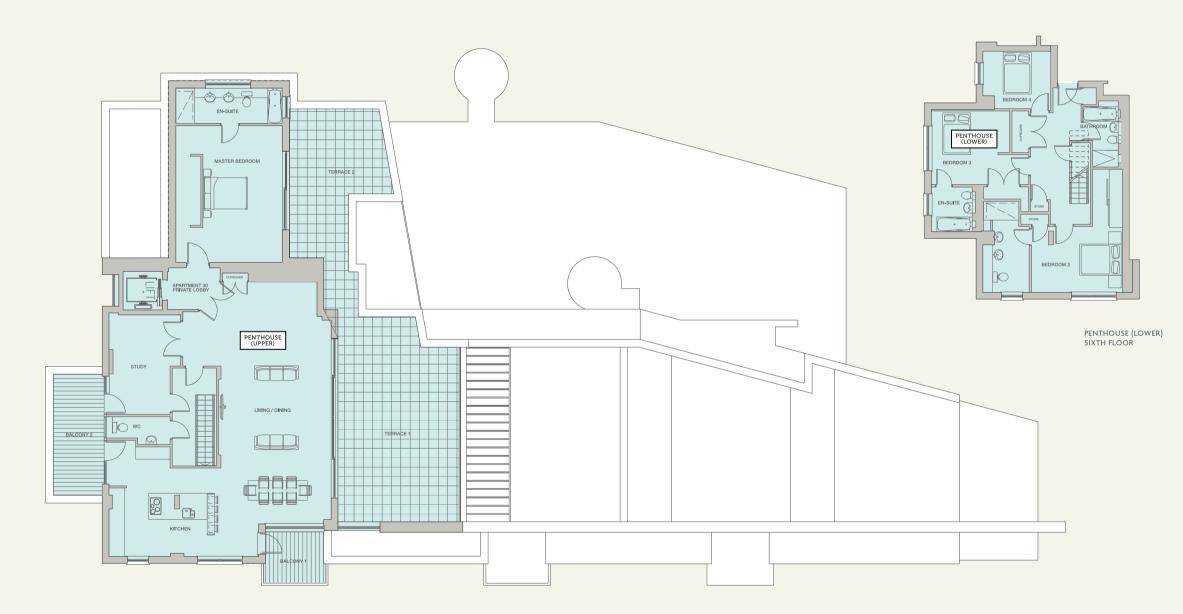

SEVENTH FLOOR / PENTHOUSE

WEST ELEVATION

|           | AREA             | m            | ft               |
|-----------|------------------|--------------|------------------|
| PENTHOUSE | LIVING ROOM      | 7.15 x 13.23 | 23' 5" x 45' 5"  |
|           | KITCHEN          | 5.39 x 5.27  | 17' 8" x 17' 3"  |
|           | STUDY            | 3.45 x 4.78  | 11' 4" x 15' 8"  |
|           | MASTER BEDROOM   | 6.61 x 5.13  | 21' 8" x 16' 10" |
|           | BEDROOM 2        | 4.36 x 3.17  | 14' 4" x 10' 5"  |
|           | BEDROOM 3        | 3.73 x 3.60  | 12'3" x 11'10"   |
|           | BEDROOM 4        | 3.24 x 2.64  | 10'8" x 8'8"     |
|           | BALCONY 1        | 3.00 x 2.47  | 9'10" x 8'1"     |
|           | BALCONY 2        | 2.37 x 5.86  | 7'10" x 19'3"    |
|           | TERRACE 1        | 5.83 x 9.87  | 19'2" x 32'5"    |
|           | TERRACE 2        | 7.16 x 4.80  | 23' 6" x 15' 9"  |
|           | TOTAL (EXTERNAL) | 106 sqm      | 1140 sq ft       |
|           | TOTAL (INTERNAL) | 261 sqm      | 2810 sq ft       |