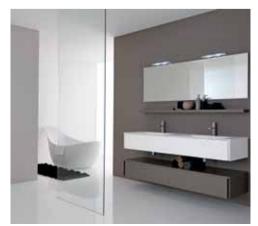

#### BATHROOM/EN SUITE/SHOWER

Grohe showers, taps and fittings

Custom drawer vanity units with integrated basins

Walk-in showers with full ceramic tiles

Grohe thermostatic showers with overhead and

Baths with Grohe integrated thermostatic showers

Wall hung WC with soft close seating and dual flush

Integrated chrome heated towel rails

Seamless, large format ceramic tiling