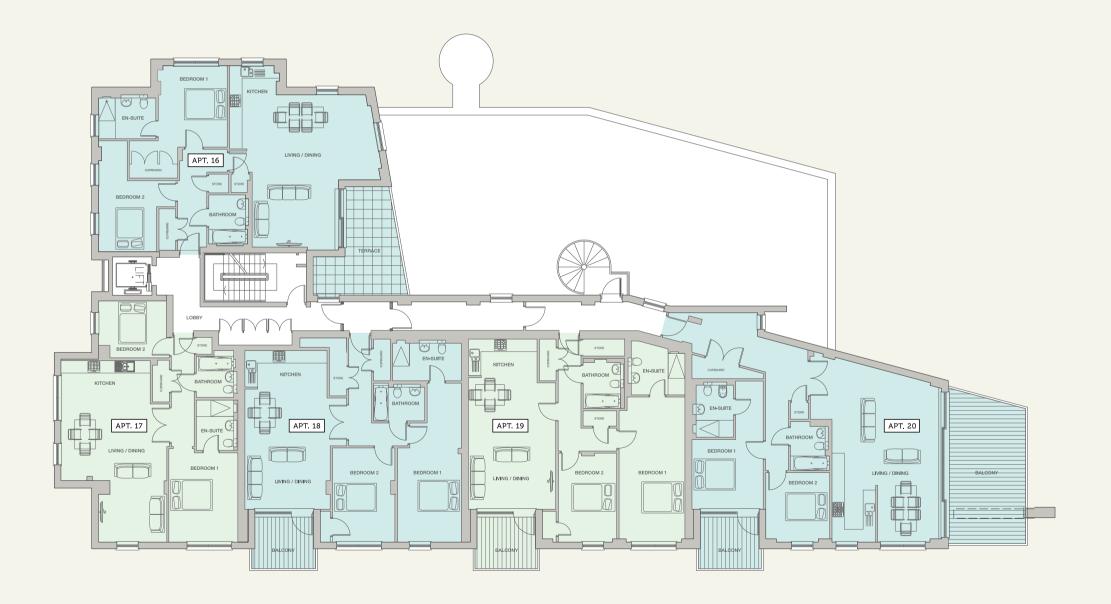

# THIRD FLOOR / APARTMENTS 16 - 20

WEST ELEVATION

|                            | AREA                                                                                                                                             | m                                                                                                                                                                                    | ft                                                                                                                                                                                               |
|----------------------------|--------------------------------------------------------------------------------------------------------------------------------------------------|--------------------------------------------------------------------------------------------------------------------------------------------------------------------------------------|--------------------------------------------------------------------------------------------------------------------------------------------------------------------------------------------------|
| APARTMENT 16               | LIVING ROOM                                                                                                                                      | 6.18 x 7.50                                                                                                                                                                          | 20' 3" x 24' 8" <b>SOLD</b>                                                                                                                                                                      |
|                            | KITCHEN                                                                                                                                          | 2.18 x 4.00                                                                                                                                                                          | 7' 2" x 13' 2"                                                                                                                                                                                   |
|                            | BEDROOM 1                                                                                                                                        | 3.30 x 3.91                                                                                                                                                                          | 10' 11" x 12' 10"                                                                                                                                                                                |
|                            | BEDROOM 2                                                                                                                                        | 2.79 x 3.39                                                                                                                                                                          | 9' 2" x 11' 2"                                                                                                                                                                                   |
|                            | TERRACE                                                                                                                                          | 4.55 x 5.21                                                                                                                                                                          | 14' 11" x 17' 1"                                                                                                                                                                                 |
|                            | TOTAL (EXTERNAL)                                                                                                                                 | 16 sqm                                                                                                                                                                               | 172 sq ft                                                                                                                                                                                        |
|                            | TOTAL (INTERNAL)                                                                                                                                 | 101 sqm                                                                                                                                                                              | 1087 sq ft                                                                                                                                                                                       |
|                            |                                                                                                                                                  |                                                                                                                                                                                      |                                                                                                                                                                                                  |
| APARTMENT 17               | LIVING ROOM                                                                                                                                      | 5.09 x 6.64                                                                                                                                                                          | 16' 8" x 21' 9" <b>SOLD</b>                                                                                                                                                                      |
|                            | KITCHEN                                                                                                                                          | 4.29 x 2.08                                                                                                                                                                          | 14' 11" x 6' 10"                                                                                                                                                                                 |
|                            | BEDROOM 1                                                                                                                                        | 3.35 x 4.27                                                                                                                                                                          | 11' x 14'                                                                                                                                                                                        |
|                            | BEDROOM 2                                                                                                                                        | 3.27 x 2.73                                                                                                                                                                          | 10' 9" x 9'                                                                                                                                                                                      |
|                            | TOTAL (INTERNAL)                                                                                                                                 | 81 sqm                                                                                                                                                                               | 872 sq ft                                                                                                                                                                                        |
| 4 D 4 D T 1 4 D 1 T 4 O    |                                                                                                                                                  |                                                                                                                                                                                      | 2015                                                                                                                                                                                             |
| APARTMENT 18               | LIVING ROOM                                                                                                                                      | 4.10 x 5.78                                                                                                                                                                          | 13' 5" x 19' SOLD                                                                                                                                                                                |
|                            | KITCHEN                                                                                                                                          | 3.95 x 1.75                                                                                                                                                                          | 13' x 5' 9"                                                                                                                                                                                      |
|                            | BEDROOM 1                                                                                                                                        | 3.08 x 4.52                                                                                                                                                                          | 10' 1" x 14' 10"                                                                                                                                                                                 |
|                            | BEDROOM 2                                                                                                                                        | 2.98 x 4.52                                                                                                                                                                          | 9' 10" x 14' 10"                                                                                                                                                                                 |
|                            | BALCONY                                                                                                                                          | 3.00 x 2.47                                                                                                                                                                          | 9' 10" x 8' 1"                                                                                                                                                                                   |
|                            | TOTAL (EXTERNAL)                                                                                                                                 | 7 sqm                                                                                                                                                                                | 75 sq ft                                                                                                                                                                                         |
|                            |                                                                                                                                                  |                                                                                                                                                                                      |                                                                                                                                                                                                  |
|                            | TOTAL (INTERNAL)                                                                                                                                 | 95 sqm                                                                                                                                                                               | 1023 sq ft                                                                                                                                                                                       |
| APARTMFNT 19               | , ,                                                                                                                                              | ·                                                                                                                                                                                    |                                                                                                                                                                                                  |
| APARTMENT 19               | LIVING ROOM                                                                                                                                      | 4.22 x 6.08                                                                                                                                                                          | 13' 10" × 19' 11" SOLD                                                                                                                                                                           |
| APARTMENT 19               | LIVING ROOM<br>KITCHEN                                                                                                                           | 4.22 x 6.08<br>3.32 x 1.75                                                                                                                                                           | 13' 10" × 19' 11" SOLD 10' 11" × 5' 9"                                                                                                                                                           |
| APARTMENT 19               | LIVING ROOM<br>KITCHEN<br>BEDROOM 1                                                                                                              | 4.22 x 6.08<br>3.32 x 1.75<br>3.16 x 6.97                                                                                                                                            | 13' 10" × 19' 11" SOLD 10' 11" × 5' 9" 10' 5" × 22' 11"                                                                                                                                          |
| APARTMENT 19               | LIVING ROOM<br>KITCHEN<br>BEDROOM 1<br>BEDROOM 2                                                                                                 | 4.22 x 6.08<br>3.32 x 1.75<br>3.16 x 6.97<br>2.80 x 4.27                                                                                                                             | 13' 10" x 19' 11" SOLD 10' 11" x 5' 9" 10' 5" x 22' 11" 9' 2" x 14'                                                                                                                              |
| APARTMENT 19               | LIVING ROOM<br>KITCHEN<br>BEDROOM 1<br>BEDROOM 2<br>BALCONY                                                                                      | 4.22 x 6.08<br>3.32 x 1.75<br>3.16 x 6.97<br>2.80 x 4.27<br>3.00 x 2.47                                                                                                              | 13' 10" × 19' 11" SOLD 10' 11" × 5' 9" 10' 5" × 22' 11" 9' 2" × 14' 9' 10" × 8' 1"                                                                                                               |
| APARTMENT 19               | LIVING ROOM<br>KITCHEN<br>BEDROOM 1<br>BEDROOM 2                                                                                                 | 4.22 x 6.08<br>3.32 x 1.75<br>3.16 x 6.97<br>2.80 x 4.27                                                                                                                             | 13' 10" x 19' 11" SOLD 10' 11" x 5' 9" 10' 5" x 22' 11" 9' 2" x 14'                                                                                                                              |
| APARTMENT 19               | LIVING ROOM<br>KITCHEN<br>BEDROOM 1<br>BEDROOM 2<br>BALCONY                                                                                      | 4.22 x 6.08<br>3.32 x 1.75<br>3.16 x 6.97<br>2.80 x 4.27<br>3.00 x 2.47                                                                                                              | 13' 10" × 19' 11" SOLD 10' 11" × 5' 9" 10' 5" × 22' 11" 9' 2" × 14' 9' 10" × 8' 1"                                                                                                               |
|                            | LIVING ROOM KITCHEN BEDROOM 1 BEDROOM 2 BALCONY TOTAL (EXTERNAL) TOTAL (INTERNAL)                                                                | 4.22 x 6.08<br>3.32 x 1.75<br>3.16 x 6.97<br>2.80 x 4.27<br>3.00 x 2.47<br>7 sqm                                                                                                     | 13' 10" × 19' 11" 10' 11" × 5' 9" 10' 5" × 22' 11" 9' 2" × 14' 9' 10" × 8' 1"  75 sq ft  1023 sq ft                                                                                              |
| APARTMENT 19  APARTMENT 20 | LIVING ROOM KITCHEN BEDROOM 1 BEDROOM 2 BALCONY TOTAL (EXTERNAL) TOTAL (INTERNAL)                                                                | 4.22 x 6.08<br>3.32 x 1.75<br>3.16 x 6.97<br>2.80 x 4.27<br>3.00 x 2.47<br>7 sqm<br>95 sqm                                                                                           | 13' 10" x 19' 11" SOLD  10' 11" x 5' 9"  10' 5" x 22' 11"  9' 2" x 14'  9' 10" x 8' 1"  75 sq ft  1023 sq ft  16' 10" x 23' 9" SOLD                                                              |
|                            | LIVING ROOM KITCHEN BEDROOM 1 BEDROOM 2 BALCONY  TOTAL (EXTERNAL)  TOTAL (INTERNAL)  LIVING ROOM KITCHEN                                         | 4.22 x 6.08<br>3.32 x 1.75<br>3.16 x 6.97<br>2.80 x 4.27<br>3.00 x 2.47<br>7 sqm<br>95 sqm<br>5.12 x 7.23<br>2.09 x 4.27                                                             | 13' 10" x 19' 11" 10' 11" x 5' 9" 10' 5" x 22' 11" 9' 2" x 14' 9' 10" x 8' 1"  75 sq ft  1023 sq ft  16' 10" x 23' 9" 6' 11" x 14'                                                               |
|                            | LIVING ROOM KITCHEN BEDROOM 1 BEDROOM 2 BALCONY  TOTAL (EXTERNAL)  TOTAL (INTERNAL)  LIVING ROOM KITCHEN BEDROOM 1                               | 4.22 x 6.08<br>3.32 x 1.75<br>3.16 x 6.97<br>2.80 x 4.27<br>3.00 x 2.47<br>7 sqm<br>95 sqm<br>5.12 x 7.23<br>2.09 x 4.27<br>3.42 x 3.35                                              | 13' 10" x 19' 11" 10' 11" x 5' 9" 10' 5" x 22' 11" 9' 2" x 14' 9' 10" x 8' 1"  75 sq ft  1023 sq ft  16' 10" x 23' 9" 6' 11" x 14' 11' 3" x 11'                                                  |
|                            | LIVING ROOM KITCHEN BEDROOM 1 BEDROOM 2 BALCONY  TOTAL (EXTERNAL)  TOTAL (INTERNAL)  LIVING ROOM KITCHEN BEDROOM 1 BEDROOM 2                     | 4.22 x 6.08<br>3.32 x 1.75<br>3.16 x 6.97<br>2.80 x 4.27<br>3.00 x 2.47<br>7 sqm<br>95 sqm<br>5.12 x 7.23<br>2.09 x 4.27<br>3.42 x 3.35<br>3.06 x 3.32                               | 13' 10" x 19' 11" 10' 11" x 5' 9" 10' 5" x 22' 11" 9' 2" x 14' 9' 10" x 8' 1"  75 sq ft  1023 sq ft  16' 10" x 23' 9" 6' 11" x 14' 11' 3" x 11' 10' 1" x 10' 11"                                 |
|                            | LIVING ROOM KITCHEN BEDROOM 1 BEDROOM 2 BALCONY  TOTAL (EXTERNAL)  TOTAL (INTERNAL)  LIVING ROOM KITCHEN BEDROOM 1 BEDROOM 2 BALCONY 1           | 4.22 x 6.08<br>3.32 x 1.75<br>3.16 x 6.97<br>2.80 x 4.27<br>3.00 x 2.47<br>7 sqm<br>95 sqm<br>5.12 x 7.23<br>2.09 x 4.27<br>3.42 x 3.35<br>3.06 x 3.32<br>3.71 x 6.99                | 13' 10" x 19' 11" 10' 11" x 5' 9" 10' 5" x 22' 11" 9' 2" x 14' 9' 10" x 8' 1"  75 sq ft  1023 sq ft  16' 10" x 23' 9" 6' 11" x 14' 11' 3" x 11' 10' 1" x 10' 11" 12' 2" x 22' 11"                |
|                            | LIVING ROOM KITCHEN BEDROOM 1 BEDROOM 2 BALCONY  TOTAL (EXTERNAL)  TOTAL (INTERNAL)  LIVING ROOM KITCHEN BEDROOM 1 BEDROOM 2 BALCONY 1 BALCONY 2 | 4.22 x 6.08<br>3.32 x 1.75<br>3.16 x 6.97<br>2.80 x 4.27<br>3.00 x 2.47<br>7 sqm<br>95 sqm<br>5.12 x 7.23<br>2.09 x 4.27<br>3.42 x 3.35<br>3.06 x 3.32<br>3.71 x 6.99<br>3.00 x 2.47 | 13' 10" x 19' 11" 10' 11" x 5' 9" 10' 5" x 22' 11" 9' 2" x 14' 9' 10" x 8' 1"  75 sq ft  1023 sq ft  16' 10" x 23' 9" 6' 11" x 14' 11' 3" x 11' 10' 1" x 10' 11" 12' 2" x 22' 11" 9' 10" x 8' 1" |
|                            | LIVING ROOM KITCHEN BEDROOM 1 BEDROOM 2 BALCONY  TOTAL (EXTERNAL)  TOTAL (INTERNAL)  LIVING ROOM KITCHEN BEDROOM 1 BEDROOM 2 BALCONY 1           | 4.22 x 6.08<br>3.32 x 1.75<br>3.16 x 6.97<br>2.80 x 4.27<br>3.00 x 2.47<br>7 sqm<br>95 sqm<br>5.12 x 7.23<br>2.09 x 4.27<br>3.42 x 3.35<br>3.06 x 3.32<br>3.71 x 6.99                | 13' 10" x 19' 11" 10' 11" x 5' 9" 10' 5" x 22' 11" 9' 2" x 14' 9' 10" x 8' 1"  75 sq ft  1023 sq ft  16' 10" x 23' 9" 6' 11" x 14' 11' 3" x 11' 10' 1" x 10' 11" 12' 2" x 22' 11"                |