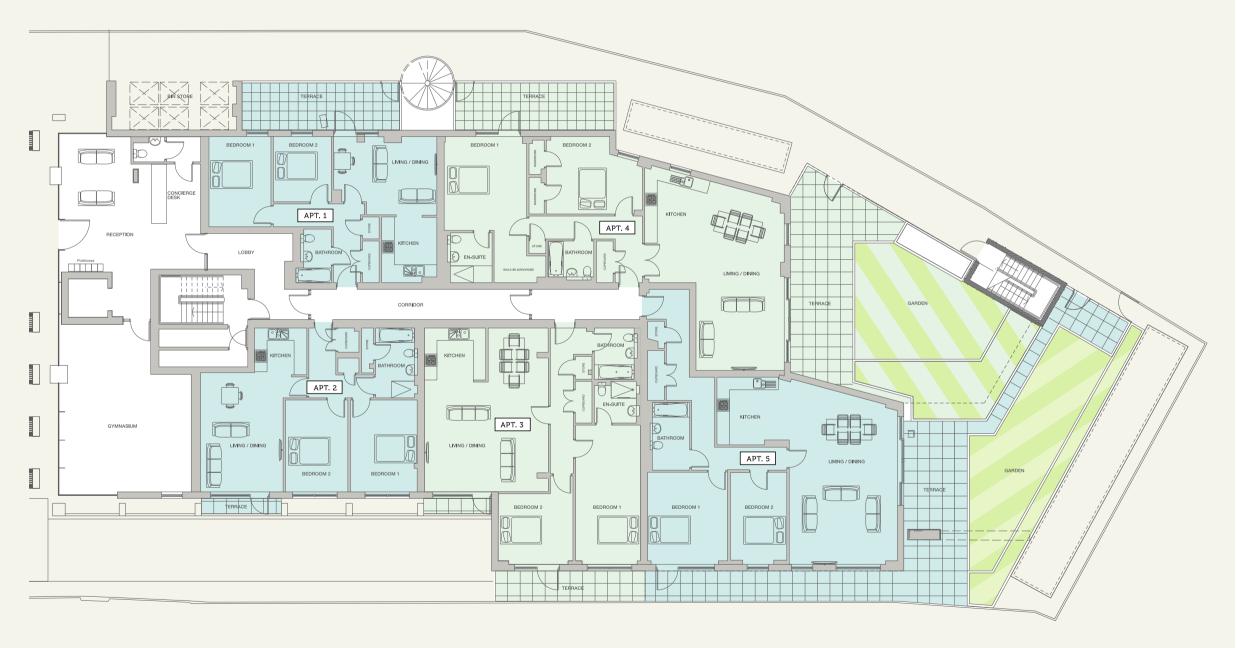

## GROUND FLOOR / APARTMENTS 1 - 5

WEST ELEVATION

 $\leftarrow$ N

|             | AREA                                                                  | m                                                                                       | ft                                                                                            |
|-------------|-----------------------------------------------------------------------|-----------------------------------------------------------------------------------------|-----------------------------------------------------------------------------------------------|
| APARTMENT 1 | LIVING ROOM<br>KITCHEN<br>BEDROOM 1<br>BEDROOM 2<br>TERRACE           | 4.96 x 3.80<br>2.65 x 3.16<br>2.98 x 4.34<br>2.79 x 3.13<br>7.60 x 2.27                 | 16' 3" x 12' 5" SOLD<br>8' 8" x 10' 5"<br>9' 9" x 14' 3"<br>9' 2" x 10' 3"<br>24' 10" x 7' 6" |
|             | TOTAL (EXTERNAL)                                                      | 17 sqm                                                                                  | 183 sq ft                                                                                     |
|             | TOTAL (INTERNAL)                                                      | 65 sqm                                                                                  | 700 sq ft                                                                                     |
| APARTMENT 2 | LIVING ROOM<br>KITCHEN<br>BEDROOM 1<br>BEDROOM 2<br>TERRACE           | 3.97 x 5.73<br>2.51 x 2.25<br>3.20 x 4.42<br>3.00 x 4.42<br>3.85 x 0.73                 | 13' x 18'10" SOLD<br>8'3" x 7'5"<br>10'6" x 14'6"<br>9'10" x 14'6"<br>12'8" x 2'5"            |
|             | TOTAL (EXTERNAL)                                                      | 3 sqm                                                                                   | 32 sq ft                                                                                      |
|             | TOTAL (INTERNAL)                                                      | 76 sqm                                                                                  | 818 sq ft                                                                                     |
| APARTMENT 3 | LIVING ROOM<br>KITCHEN<br>BEDROOM 1<br>BEDROOM 2<br>TERRACE           | 5.96 x 7.87<br>2.95 x 2.50<br>3.10 x 6.70<br>3.62 x 3.40<br>7.20 x 1.46                 | 19' 7" x 25' 10' SOLD 9' 8" x 8' 2" 10' 3" x 22' 11' 11" x 11' 2" 23' 8" x 4' 10"             |
|             | TOTAL (EXTERNAL)                                                      | 11 sqm                                                                                  | 118 sq ft                                                                                     |
|             | TOTAL (INTERNAL)                                                      | 105 sqm                                                                                 | 1130 sq ft                                                                                    |
| APARTMENT 4 | LIVING ROOM<br>KITCHEN<br>BEDROOM 1<br>BEDROOM 2<br>GARDEN<br>TERRACE | 4.24 x 8.02<br>3.00 x 3.70<br>3.96 x 4.50<br>4.62 x 3.73<br>13.05 x 8.97<br>7.62 x 2.27 | 13' 11" × 26' 4" 9' 10" × 12' 3" 13' × 14' 10" 15' 2" × 12' 3" 42' 10" × 29' 6" 25' × 7' 6"   |
|             | TOTAL (EXTERNAL)                                                      | 102 sqm                                                                                 | 1098 sq ft                                                                                    |
|             | TOTAL (INTERNAL)                                                      | 115 sqm                                                                                 | 1238 sq ft                                                                                    |
| APARTMENT 5 | LIVING ROOM<br>KITCHEN<br>BEDROOM 1<br>BEDROOM 2<br>GARDEN            | 5.20 x 8.29<br>3.47 x 3.25<br>3.83 x 4.43<br>2.70 x 4.41<br>7.83 x 7.20                 | 17' 1" × 27' 2" SOLD  11' 5" × 10' 8"  12' 7" × 14' 7"  8' 11" × 14' 6"  25' 8" × 23' 8"      |
|             | TOTAL (EXTERNAL)                                                      | 113 sqm                                                                                 | 1216 sq ft                                                                                    |
|             | TOTAL (INTERNAL)                                                      | 112 sqm                                                                                 | 1206 sq ft                                                                                    |