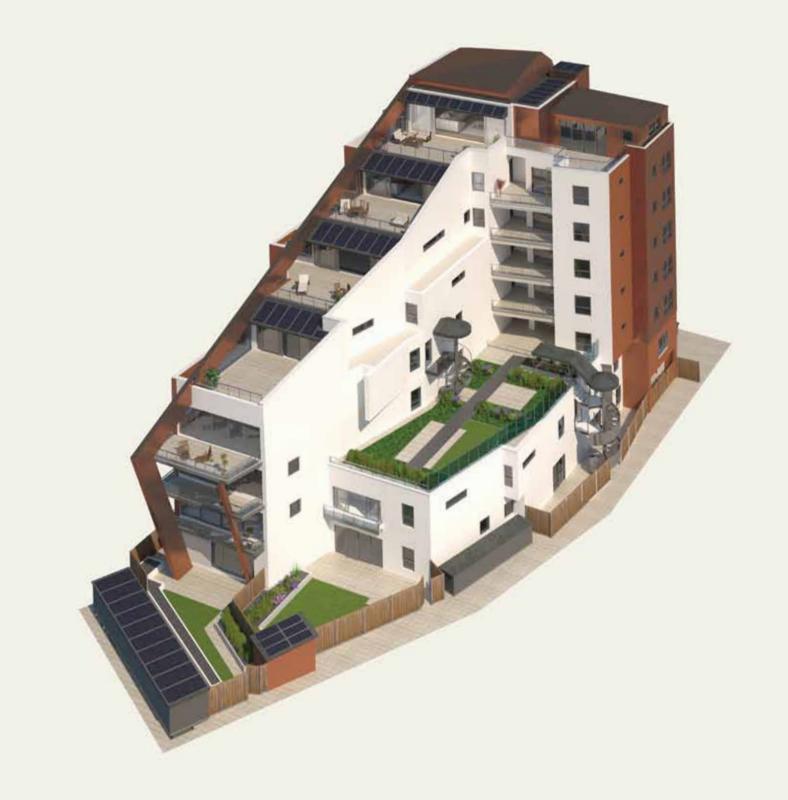

The first major residential development to be built in Leigh for many years, Eden Point boasts thirty, 2 & 3 bedroom apartments, each designed with stunning modern living spaces and finished to the very highest standard.

# SITUATED IN THE VERY HEART OF LEIGH YET WITH STUNNING COASTAL VIEWS

CONCIERGE SERVICE / RESIDENTS GYM / SECURE UNDERGROUND PARKING / LIFT TO APARTMENT FLOORS / STORAGE CAGES / COMMUNAL ROOF GARDEN