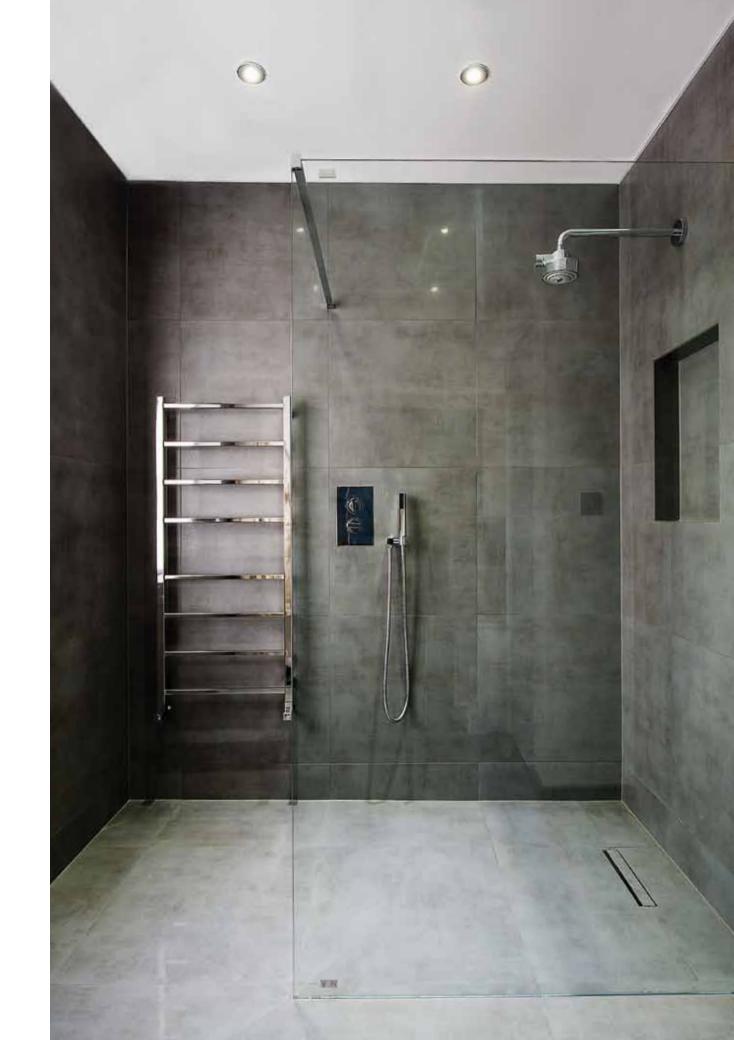

#### BATHROOM/EN SUITE/SHOWER

Grohe showers, taps and fittings

Custom drawer vanity units with integrated basins

Walk-in showers with full ceramic tiles

Grohe thermostatic showers with overhead and

Baths with Grohe integrated thermostatic showers

Wall hung WC with soft close seating and dual flush

Integrated chrome heated towel rails

Seamless, large format ceramic tiling