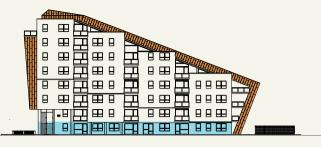

# FLOORPLANS

| PAGE                                                                 | FLOOR                                                                                                | APARTMENTS                                                                                   |
|----------------------------------------------------------------------|------------------------------------------------------------------------------------------------------|----------------------------------------------------------------------------------------------|
| 36/37<br>38/39<br>40/41<br>42/43<br>44/45<br>46/47<br>48/49<br>50/51 | GROUND FLOOR FIRST FLOOR SECOND FLOOR THIRD FLOOR FOURTH FLOOR FIFTH FLOOR SIXTH FLOOR SEVENTH FLOOR | 1-5<br>6-10<br>11-15<br>16-20<br>21-24<br>24-27<br>28-29 plus PENTHOUSE (LOWER)<br>PENTHOUSE |
|                                                                      | 05,111.2001                                                                                          |                                                                                              |