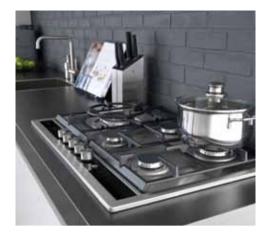

#### KITCHEN/BREAKFAST

Contemporary gloss kitchens designed by Kube with soft closing cabinetry and drawer units

Stainless steel sink with chrome taps

Siemens Fully Integrated Dishwasher

Siemens Multi Function Eco Clean Oven

Siemens Integrated Combi Microwave Oven

Siemens Gas hobs or Extra Wide Hob

Siemens Chimney Hood

Siemens Integrated Fridge Freezer

Siemens Washer/Dryer

Ceramic tile or engineered timber laminate flooring

Quartz or oak laminate worktop