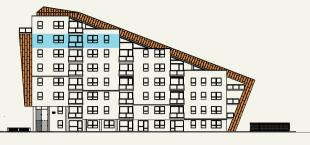

# SIXTH FLOOR / APARTMENTS 28 - 29 plus PENTHOUSE (LOWER)

WEST ELEVATION

|              | AREA             | m            | ft                          |
|--------------|------------------|--------------|-----------------------------|
| APARTMENT 28 | LIVING ROOM      | 6.18 x 7.50  | 20' 3" x 24' 8" <b>SOLD</b> |
|              | KITCHEN          | 2.18 x 4.00  | 7' 2" x 13' 2"              |
|              | BEDROOM 1        | 3.30 x 3.91  | 10' 11" x 12' 10"           |
|              | BEDROOM 2        | 2.79 x 3.39  | 9' 2" x 11' 2"              |
|              | TERRACE          | 4.55 x 5.21  | 14' 11" x 17' 1"            |
|              | TOTAL (EXTERNAL) | 16 sqm       | 172 sq ft                   |
|              | TOTAL (INTERNAL) | 101 sqm      | 1087 sq ft                  |
|              |                  |              |                             |
| APARTMENT 29 | LIVING ROOM      | 3.41 x 10.09 | 11' 2" x 33' 1" <b>SOLD</b> |
|              | KITCHEN          | 1.53 x 3.60  | 5' 1" x 11' 10"             |
|              | BEDROOM 1        | 3.50 x 3.55  | 11' 6" x 11' 8"             |
|              | BEDROOM 2        | 3.56 x 3.92  | 11' 8" x 12' 11"            |
|              | BALCONY          | 3.00 x 2.47  | 9' 10" x 8' 1"              |
|              | TERRACE          | 6.37 x 8.59  | 20' 11" x 28' 2"            |
|              | TOTAL (EXTERNAL) | 59 sqm       | 635 sq ft                   |
|              | TOTAL (INTERNAL) | 105 sqm      | 1130 sq ft                  |

The plans and measurements shown are for general guidance only and are subject to change. Dimensions are based on the longest measurable distance in two directions across each space subject to the shape of the space. Areas are based on the measured perimeter of the space. All figures are based on drawn information. Although as accurate as possible at the time of publication they cannot be relied upon for complete accuracy and do not constitute a contract or warranty. January 2015