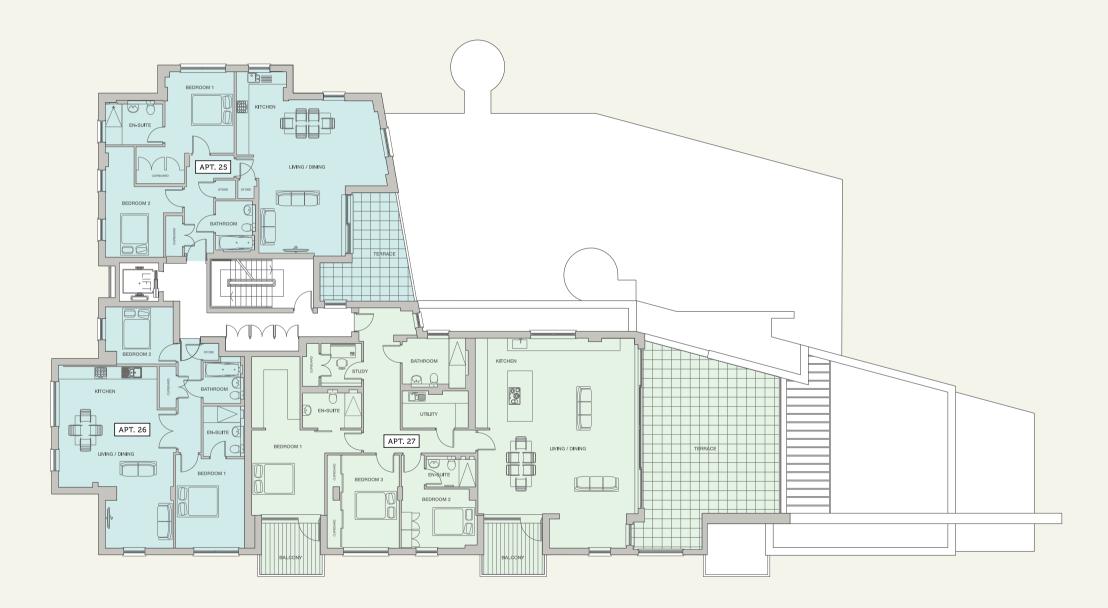

# FIFTH FLOOR / APARTMENTS 25 - 27

WEST ELEVATION

|              | AREA             | m            | ft                          |
|--------------|------------------|--------------|-----------------------------|
| APARTMENT 25 | LIVING ROOM      | 6.18 x 7.50  | 20' 3" x 24' 8" <b>SOLD</b> |
|              | KITCHEN          | 2.18 x 4.00  | 7' 2" x 13' 2"              |
|              | BEDROOM 1        | 3.30 x 3.91  | 10' 11" x 12' 10"           |
|              | BEDROOM 2        | 2.79 x 3.39  | 9' 2" x 11' 2"              |
|              | TERRACE          | 4.55 x 5.21  | 14' 11" x 17' 1"            |
|              | TOTAL (EXTERNAL) | 16 sqm       | 172 sq ft                   |
|              | TOTAL (INTERNAL) | 101 sqm      | 1087 sq ft                  |
|              |                  |              |                             |
| APARTMENT 26 | LIVING ROOM      | 5.52 x 6.64  | 18' 2" x 21' 9" <b>SOLD</b> |
|              | KITCHEN          | 4.74 x 2.08  | 15' 7" x 6' 10"             |
|              | BEDROOM 1        | 3.35 x 4.27  | 11' x 14'                   |
|              | BEDROOM 2        | 3.27 x 2.73  | 10' 9" x 9'                 |
|              | TOTAL (INTERNAL) | 83 sqm       | 893 sq ft                   |
|              |                  |              |                             |
| APARTMENT 27 | LIVING ROOM      | 7.55 x 10.09 | 24' 9" x 33' 1" <b>SOLD</b> |
|              | KITCHEN          | 3.98 x 4.21  | 13' 1" x 13' 10"            |
|              | BEDROOM 1        | 3.55 x 4.00  | 11' 8" x 13' 1"             |
|              | BEDROOM 2        | 3.64 x 2.84  | 12' x 9'4"                  |
|              | BEDROOM 3        | 3.46 x 4.47  | 11' 4" x 14' 8"             |
|              | BALCONY 1        | 3.00 x 2.47  | 9' 10" x 8' 1"              |
|              | BALCONY 2        | 3.00 x 2.47  | 9'10" x 8'1"                |
|              | TERRACE          | 6.47 x 9.10  | 21' 3" x 29' 1"             |
|              | TOTAL (EXTERNAL) | 67 sqm       | 721 sq ft                   |
|              |                  |              |                             |

The plans and measurements shown are for general guidance only and are subject to change. Dimensions are based on the longest measurable distance in two directions across each space subject to the shape of the space. Areas are based on the measured perimeter of the space. All figures are based on drawn information. Although as accurate as possible at the time of publication they cannot be relied upon for complete accuracy and do not constitute a contract or warranty. January 2015

47