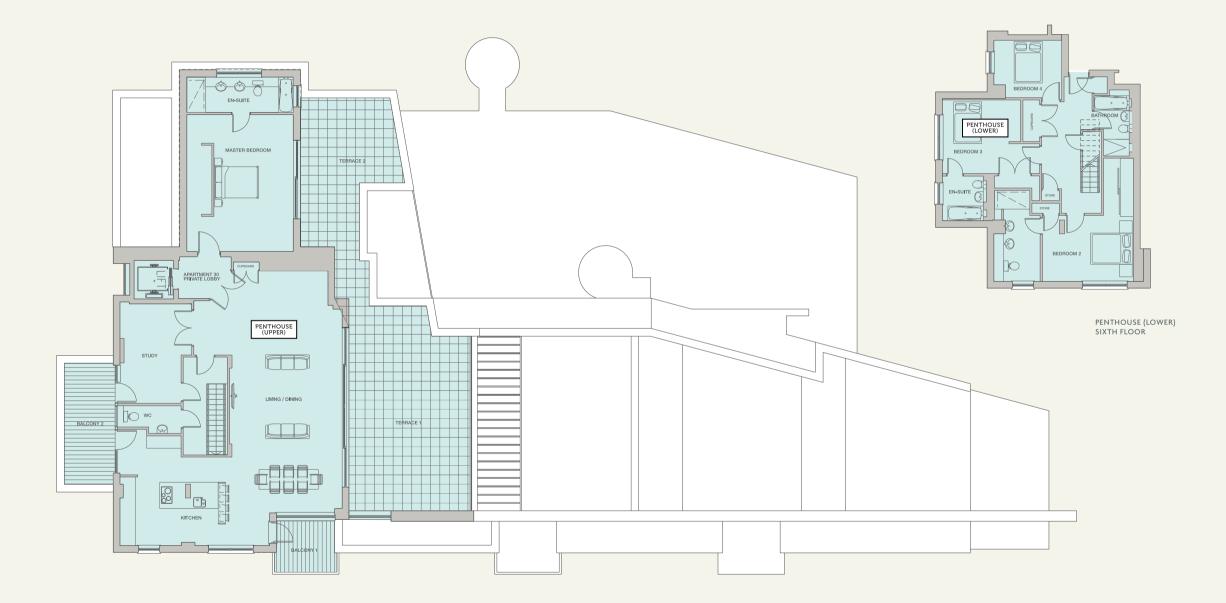

# SEVENTH FLOOR / PENTHOUSE

WEST ELEVATION

| AREA             | m            | ft               |
|------------------|--------------|------------------|
| LIVING ROOM      | 7.15 x 13.23 | 23′ 5″ x 45′ 5″  |
| KITCHEN          | 5.39 x 5.27  | 17' 8" x 17' 3"  |
| STUDY            | 3.45 x 4.78  | 11' 4" x 15' 8"  |
| MASTER BEDROOM   | 6.61 x 5.13  | 21' 8" x 16' 10" |
| BEDROOM 2        | 4.36 x 3.17  | 14' 4" x 10' 5"  |
| BEDROOM 3        | 3.73 x 3.60  | 12' 3" x 11' 10" |
| BEDROOM 4        | 3.24 x 2.64  | 10' 8" x 8' 8"   |
| BALCONY 1        | 3.00 x 2.47  | 9' 10" x 8' 1"   |
| BALCONY 2        | 2.37 x 5.86  | 7' 10" x 19' 3"  |
| TERRACE 1        | 5.83 x 9.87  | 19' 2" x 32' 5"  |
| TERRACE 2        | 7.16 x 4.80  | 23' 6" x 15' 9"  |
| TOTAL (EXTERNAL) | 106 sqm      | 1140 sq ft       |
| TOTAL (INTERNAL) | 261 sqm      | 2810 sq ft       |

PENTHOUSE

The plans and measurements shown are for general guidance only and are subject to change. Dimensions are based on the longest measurable distance in two directions across each space subject to the shape of the space. Areas are based on the measured perimeter of the space. All figures are based on drawn information. Although as accurate as possible at the time of publication they cannot be relied upon for complete accuracy and do not constitute a contract or warranty. January 2015