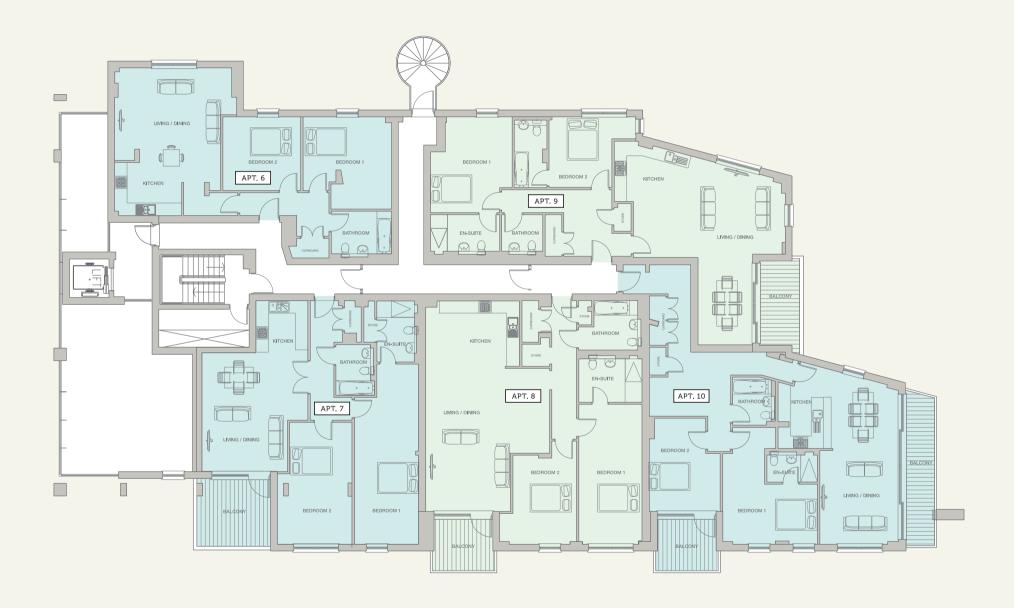

## FIRST FLOOR / APARTMENTS 6 - 10

WEST ELEVATION

|                           | AREA                                                                                                                                                     | m                                                                                                                                        | ft                                                                                                                                                                                            |
|---------------------------|----------------------------------------------------------------------------------------------------------------------------------------------------------|------------------------------------------------------------------------------------------------------------------------------------------|-----------------------------------------------------------------------------------------------------------------------------------------------------------------------------------------------|
| APARTMENT 6               | LIVING ROOM                                                                                                                                              | 5.63 x 5.50                                                                                                                              | 18' 6" x 18' 1" <b>SOLD</b>                                                                                                                                                                   |
| 77                        | KITCHEN                                                                                                                                                  | 3.22 x 2.55                                                                                                                              | 10' 7" x 8' 4"                                                                                                                                                                                |
|                           | BEDROOM 1                                                                                                                                                | 4.25 x 4.44                                                                                                                              | 13' 11" x 14' 7"                                                                                                                                                                              |
|                           | BEDROOM 2                                                                                                                                                | 3.74 x 3.55                                                                                                                              | 12' 3" x 11' 8"                                                                                                                                                                               |
|                           | BEDROOM 2                                                                                                                                                | 3.74 X 3.33                                                                                                                              | 12 3 X 11 0                                                                                                                                                                                   |
|                           | TOTAL (INTERNAL)                                                                                                                                         | 86 sqm                                                                                                                                   | 926 sq ft                                                                                                                                                                                     |
|                           |                                                                                                                                                          |                                                                                                                                          |                                                                                                                                                                                               |
| APARTMENT 7               | LIVING ROOM                                                                                                                                              | 4.12 x 5.71                                                                                                                              | 13' 6" x 18' 9" <b>SOLD</b>                                                                                                                                                                   |
|                           | KITCHEN                                                                                                                                                  | 2.50 x 2.51                                                                                                                              | 8' 2" x 8' 3"                                                                                                                                                                                 |
|                           | BEDROOM 1                                                                                                                                                | 3.07 x 8.66                                                                                                                              | 10' 1" x 28' 5"                                                                                                                                                                               |
|                           | BEDROOM 2                                                                                                                                                | 3.59 x 5.85                                                                                                                              | 11' 9" x 19' 3"                                                                                                                                                                               |
|                           | BALCONY                                                                                                                                                  | 3.54 x 3.26                                                                                                                              | 11' 8" x 10' 8"                                                                                                                                                                               |
|                           | TOTAL (EXTERNAL)                                                                                                                                         | 11 sqm                                                                                                                                   | 118 sq ft                                                                                                                                                                                     |
|                           |                                                                                                                                                          | - 1                                                                                                                                      |                                                                                                                                                                                               |
|                           | TOTAL (INTERNAL)                                                                                                                                         | 103 sqm                                                                                                                                  | 1109 sq ft                                                                                                                                                                                    |
|                           |                                                                                                                                                          |                                                                                                                                          |                                                                                                                                                                                               |
| APARTMENT 8               | LIVING ROOM                                                                                                                                              | 6.00 x 6.88                                                                                                                              | 19' 6" x 22' 7" <b>SOLD</b>                                                                                                                                                                   |
|                           | KITCHEN                                                                                                                                                  | 4.50 x 3.14                                                                                                                              | 14' 9" x 10' 4"                                                                                                                                                                               |
|                           | BEDROOM 1                                                                                                                                                | 3.03 x 6.72                                                                                                                              | 9' 11" x 22' 1"                                                                                                                                                                               |
|                           | BEDROOM 2                                                                                                                                                | 3.70 x 4.28                                                                                                                              | 12' 2" x 14'                                                                                                                                                                                  |
|                           | BALCONY                                                                                                                                                  | 3.00 x 2.47                                                                                                                              | 9' 10" x 8' 1"                                                                                                                                                                                |
|                           |                                                                                                                                                          |                                                                                                                                          |                                                                                                                                                                                               |
|                           | TOTAL (EXTERNAL)                                                                                                                                         | 7 sam                                                                                                                                    | 75 sa ft                                                                                                                                                                                      |
|                           | TOTAL (EXTERNAL)                                                                                                                                         | 7 sqm                                                                                                                                    | 75 sq ft                                                                                                                                                                                      |
|                           | TOTAL (EXTERNAL)  TOTAL (INTERNAL)                                                                                                                       | 7 sqm<br>116 sqm                                                                                                                         | 75 sq ft<br>1249 sq ft                                                                                                                                                                        |
|                           |                                                                                                                                                          | · ·                                                                                                                                      | •                                                                                                                                                                                             |
| APARTMENT 9               |                                                                                                                                                          | · ·                                                                                                                                      | •                                                                                                                                                                                             |
| APARTMENT 9               | TOTAL (INTERNAL)                                                                                                                                         | 116 sqm                                                                                                                                  | 1249 sq ft                                                                                                                                                                                    |
| APARTMENT 9               | TOTAL (INTERNAL)                                                                                                                                         | 116 sqm<br>7.30 x 8.75                                                                                                                   | 1249 sq ft  24' x 28'8" SOLD                                                                                                                                                                  |
| APARTMENT 9               | TOTAL (INTERNAL)  LIVING ROOM KITCHEN                                                                                                                    | 116 sqm<br>7.30 x 8.75<br>3.55 x 2.90                                                                                                    | 1249 sq ft  24' x 28' 8" SOLD  11' 8" x 9' 6"                                                                                                                                                 |
| APARTMENT 9               | TOTAL (INTERNAL)  LIVING ROOM KITCHEN BEDROOM 1                                                                                                          | 7.30 x 8.75<br>3.55 x 2.90<br>3.90 x 4.60                                                                                                | 1249 sq ft  24' x 28'8" SOLD  11'8" x 9'6"  12'10" x 15'1"                                                                                                                                    |
| APARTMENT 9               | TOTAL (INTERNAL)  LIVING ROOM KITCHEN BEDROOM 1 BEDROOM 2                                                                                                | 7.30 x 8.75<br>3.55 x 2.90<br>3.90 x 4.60<br>3.00 x 3.39                                                                                 | 1249 sq ft  24' x 28'8" SOLD  11'8" x 9'6"  12'10" x 15'1"  9'11" x 11'2"                                                                                                                     |
| APARTMENT 9               | TOTAL (INTERNAL)  LIVING ROOM KITCHEN BEDROOM 1 BEDROOM 2 BALCONY                                                                                        | 7.30 x 8.75<br>3.55 x 2.90<br>3.90 x 4.60<br>3.00 x 3.39<br>1.87 x 4.05                                                                  | 1249 sq ft  24' x 28'8" SOLD  11'8" x 9'6"  12'10" x 15'1"  9'11" x 11'2"  6'2" x 13'4"                                                                                                       |
| APARTMENT 9               | LIVING ROOM KITCHEN BEDROOM 1 BEDROOM 2 BALCONY TOTAL (EXTERNAL)                                                                                         | 7.30 x 8.75<br>3.55 x 2.90<br>3.90 x 4.60<br>3.00 x 3.39<br>1.87 x 4.05                                                                  | 1249 sq ft  24' x 28'8" 11'8" x 9'6" 12'10" x 15'1" 9'11" x 11'2" 6'2" x 13'4"                                                                                                                |
| APARTMENT 9  APARTMENT 10 | TOTAL (INTERNAL)  LIVING ROOM KITCHEN BEDROOM 1 BEDROOM 2 BALCONY  TOTAL (EXTERNAL)  TOTAL (INTERNAL)                                                    | 7.30 x 8.75<br>3.55 x 2.90<br>3.90 x 4.60<br>3.00 x 3.39<br>1.87 x 4.05<br>8 sqm                                                         | 1249 sq ft  24' x 28' 8" SOLD  11' 8" x 9' 6"  12' 10" x 15' 1"  9' 11" x 11' 2"  6' 2" x 13' 4"  86 sq ft  1173 sq ft                                                                        |
|                           | TOTAL (INTERNAL)  LIVING ROOM KITCHEN BEDROOM 1 BEDROOM 2 BALCONY  TOTAL (EXTERNAL)  TOTAL (INTERNAL)                                                    | 7.30 x 8.75<br>3.55 x 2.90<br>3.90 x 4.60<br>3.00 x 3.39<br>1.87 x 4.05<br>8 sqm<br>109 sqm                                              | 1249 sq ft  24' x 28' 8" SOLD  11' 8" x 9' 6"  12' 10" x 15' 1"  9' 11" x 11' 2"  6' 2" x 13' 4"  86 sq ft  1173 sq ft  12' 4" x 26' 11" SOLD                                                 |
|                           | TOTAL (INTERNAL)  LIVING ROOM KITCHEN BEDROOM 1 BEDROOM 2 BALCONY  TOTAL (EXTERNAL)  TOTAL (INTERNAL)                                                    | 7.30 x 8.75 3.55 x 2.90 3.90 x 4.60 3.00 x 3.39 1.87 x 4.05 8 sqm 109 sqm  3.76 x 8.20 2.64 x 3.00                                       | 1249 sq ft  24' x 28'8" SOLD  11'8" x 9'6"  12'10" x 15'1"  9'11" x 11'2"  6'2" x 13'4"  86 sq ft  1173 sq ft  12'4" x 26'11" SOLD  8'8" x 9'10"                                              |
|                           | TOTAL (INTERNAL)  LIVING ROOM KITCHEN BEDROOM 1 BEDROOM 2 BALCONY  TOTAL (EXTERNAL)  TOTAL (INTERNAL)  LIVING ROOM KITCHEN BEDROOM 1                     | 7.30 x 8.75 3.55 x 2.90 3.90 x 4.60 3.00 x 3.39 1.87 x 4.05 8 sqm 109 sqm  3.76 x 8.20 2.64 x 3.00 4.54 x 5.61                           | 1249 sq ft  24' x 28'8" SOLD  11'8" x 9'6" 12'10" x 15'1" 9'11" x 11'2" 6'2" x 13'4"  86 sq ft  1173 sq ft  12'4" x 26'11" 8'8" x 9'10" 14'11" x 18'5"                                        |
|                           | TOTAL (INTERNAL)  LIVING ROOM KITCHEN BEDROOM 1 BEDROOM 2 BALCONY  TOTAL (EXTERNAL)  TOTAL (INTERNAL)  LIVING ROOM KITCHEN BEDROOM 1 BEDROOM 2           | 7.30 x 8.75 3.55 x 2.90 3.90 x 4.60 3.00 x 3.39 1.87 x 4.05  8 sqm  109 sqm  3.76 x 8.20 2.64 x 3.00 4.54 x 5.61 3.39 x 4.47             | 1249 sq ft  24' x 28'8" SOLD  11'8" x 9'6"  12'10" x 15'1"  9'11" x 11'2"  6'2" x 13'4"  86 sq ft  1173 sq ft  12'4" x 26'11" 8'8" x 9'10" 14'11" x 18'5" 11'2' x 14'8"                       |
|                           | TOTAL (INTERNAL)  LIVING ROOM KITCHEN BEDROOM 1 BEDROOM 2 BALCONY  TOTAL (EXTERNAL)  TOTAL (INTERNAL)  LIVING ROOM KITCHEN BEDROOM 1 BEDROOM 2 BALCONY 1 | 7.30 x 8.75 3.55 x 2.90 3.90 x 4.60 3.00 x 3.39 1.87 x 4.05  8 sqm  109 sqm  3.76 x 8.20 2.64 x 3.00 4.54 x 5.61 3.39 x 4.47 1.34 x 7.33 | 1249 sq ft  24' x 28'8" SOLD  11'8" x 9'6"  12'10" x 15'1"  9'11" x 11'2"  6'2" x 13'4"  86 sq ft  1173 sq ft  12'4" x 26'11" SOLD  8'8" x 9'10"  14'11" x 18'5"  11'2' x 14'8"  4'5" x 24'1" |
|                           | TOTAL (INTERNAL)  LIVING ROOM KITCHEN BEDROOM 1 BEDROOM 2 BALCONY  TOTAL (EXTERNAL)  TOTAL (INTERNAL)  LIVING ROOM KITCHEN BEDROOM 1 BEDROOM 2           | 7.30 x 8.75 3.55 x 2.90 3.90 x 4.60 3.00 x 3.39 1.87 x 4.05  8 sqm  109 sqm  3.76 x 8.20 2.64 x 3.00 4.54 x 5.61 3.39 x 4.47             | 1249 sq ft  24' x 28'8" SOLD  11'8" x 9'6"  12'10" x 15'1"  9'11" x 11'2"  6'2" x 13'4"  86 sq ft  1173 sq ft  12'4" x 26'11" 8'8" x 9'10" 14'11" x 18'5" 11'2' x 14'8"                       |
|                           | TOTAL (INTERNAL)  LIVING ROOM KITCHEN BEDROOM 1 BEDROOM 2 BALCONY  TOTAL (EXTERNAL)  TOTAL (INTERNAL)  LIVING ROOM KITCHEN BEDROOM 1 BEDROOM 2 BALCONY 1 | 7.30 x 8.75 3.55 x 2.90 3.90 x 4.60 3.00 x 3.39 1.87 x 4.05  8 sqm  109 sqm  3.76 x 8.20 2.64 x 3.00 4.54 x 5.61 3.39 x 4.47 1.34 x 7.33 | 1249 sq ft  24' x 28'8" SOLD  11'8" x 9'6"  12'10" x 15'1"  9'11" x 11'2"  6'2" x 13'4"  86 sq ft  1173 sq ft  12'4" x 26'11" SOLD  8'8" x 9'10"  14'11" x 18'5"  11'2' x 14'8"  4'5" x 24'1" |