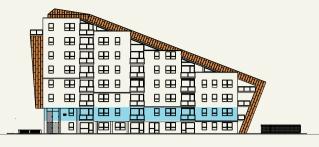

## FIRST FLOOR / APARTMENTS 6 - 10

WEST ELEVATION

|                           | AREA                                                                                                                                                     | m                                                                                                                                        | ft                                                                                                                                                                                            |
|---------------------------|----------------------------------------------------------------------------------------------------------------------------------------------------------|------------------------------------------------------------------------------------------------------------------------------------------|-----------------------------------------------------------------------------------------------------------------------------------------------------------------------------------------------|
| APARTMENT 6               | LIVING ROOM                                                                                                                                              | 5.63 x 5.50                                                                                                                              | 18' 6" x 18' 1" <b>SOLD</b>                                                                                                                                                                   |
| 77                        | KITCHEN                                                                                                                                                  | 3.22 x 2.55                                                                                                                              | 10' 7" x 8' 4"                                                                                                                                                                                |
|                           | BEDROOM 1                                                                                                                                                | 4.25 x 4.44                                                                                                                              | 13' 11" x 14' 7"                                                                                                                                                                              |
|                           | BEDROOM 2                                                                                                                                                | 3.74 x 3.55                                                                                                                              | 12' 3" x 11' 8"                                                                                                                                                                               |
|                           | BEDROOM 2                                                                                                                                                | 3.74 X 3.33                                                                                                                              | 12 3 X 11 0                                                                                                                                                                                   |
|                           | TOTAL (INTERNAL)                                                                                                                                         | 86 sqm                                                                                                                                   | 926 sq ft                                                                                                                                                                                     |
|                           |                                                                                                                                                          |                                                                                                                                          |                                                                                                                                                                                               |
| APARTMENT 7               | LIVING ROOM                                                                                                                                              | 4.12 x 5.71                                                                                                                              | 13' 6" x 18' 9" <b>SOLD</b>                                                                                                                                                                   |
|                           | KITCHEN                                                                                                                                                  | 2.50 x 2.51                                                                                                                              | 8' 2" x 8' 3"                                                                                                                                                                                 |
|                           | BEDROOM 1                                                                                                                                                | 3.07 x 8.66                                                                                                                              | 10' 1" x 28' 5"                                                                                                                                                                               |
|                           | BEDROOM 2                                                                                                                                                | 3.59 x 5.85                                                                                                                              | 11' 9" x 19' 3"                                                                                                                                                                               |
|                           | BALCONY                                                                                                                                                  | 3.54 x 3.26                                                                                                                              | 11' 8" x 10' 8"                                                                                                                                                                               |
|                           | TOTAL (EXTERNAL)                                                                                                                                         | 11 sqm                                                                                                                                   | 118 sq ft                                                                                                                                                                                     |
|                           |                                                                                                                                                          | - 1                                                                                                                                      |                                                                                                                                                                                               |
|                           | TOTAL (INTERNAL)                                                                                                                                         | 103 sqm                                                                                                                                  | 1109 sq ft                                                                                                                                                                                    |
|                           |                                                                                                                                                          |                                                                                                                                          |                                                                                                                                                                                               |
| APARTMENT 8               | LIVING ROOM                                                                                                                                              | 6.00 x 6.88                                                                                                                              | 19' 6" x 22' 7" <b>SOLD</b>                                                                                                                                                                   |
|                           | KITCHEN                                                                                                                                                  | 4.50 x 3.14                                                                                                                              | 14' 9" x 10' 4"                                                                                                                                                                               |
|                           | BEDROOM 1                                                                                                                                                | 3.03 x 6.72                                                                                                                              | 9' 11" x 22' 1"                                                                                                                                                                               |
|                           | BEDROOM 2                                                                                                                                                | 3.70 x 4.28                                                                                                                              | 12' 2" x 14'                                                                                                                                                                                  |
|                           | BALCONY                                                                                                                                                  | 3.00 x 2.47                                                                                                                              | 9' 10" x 8' 1"                                                                                                                                                                                |
|                           |                                                                                                                                                          |                                                                                                                                          |                                                                                                                                                                                               |
|                           | TOTAL (EXTERNAL)                                                                                                                                         | 7 sam                                                                                                                                    | 75 sa ft                                                                                                                                                                                      |
|                           | TOTAL (EXTERNAL)                                                                                                                                         | 7 sqm                                                                                                                                    | 75 sq ft                                                                                                                                                                                      |
|                           | TOTAL (EXTERNAL)  TOTAL (INTERNAL)                                                                                                                       | 7 sqm<br>116 sqm                                                                                                                         | 75 sq ft<br>1249 sq ft                                                                                                                                                                        |
|                           |                                                                                                                                                          | · ·                                                                                                                                      | •                                                                                                                                                                                             |
| APARTMENT 9               |                                                                                                                                                          | · ·                                                                                                                                      | •                                                                                                                                                                                             |
| APARTMENT 9               | TOTAL (INTERNAL)                                                                                                                                         | 116 sqm                                                                                                                                  | 1249 sq ft                                                                                                                                                                                    |
| APARTMENT 9               | TOTAL (INTERNAL)                                                                                                                                         | 116 sqm<br>7.30 x 8.75                                                                                                                   | 1249 sq ft  24' x 28'8" SOLD                                                                                                                                                                  |
| APARTMENT 9               | TOTAL (INTERNAL)  LIVING ROOM KITCHEN                                                                                                                    | 116 sqm<br>7.30 x 8.75<br>3.55 x 2.90                                                                                                    | 1249 sq ft  24' x 28' 8" SOLD  11' 8" x 9' 6"                                                                                                                                                 |
| APARTMENT 9               | TOTAL (INTERNAL)  LIVING ROOM KITCHEN BEDROOM 1                                                                                                          | 7.30 x 8.75<br>3.55 x 2.90<br>3.90 x 4.60                                                                                                | 1249 sq ft  24' x 28'8" SOLD  11'8" x 9'6"  12'10" x 15'1"                                                                                                                                    |
| APARTMENT 9               | TOTAL (INTERNAL)  LIVING ROOM KITCHEN BEDROOM 1 BEDROOM 2                                                                                                | 7.30 x 8.75<br>3.55 x 2.90<br>3.90 x 4.60<br>3.00 x 3.39                                                                                 | 1249 sq ft  24' x 28'8" SOLD  11'8" x 9'6"  12'10" x 15'1"  9'11" x 11'2"                                                                                                                     |
| APARTMENT 9               | TOTAL (INTERNAL)  LIVING ROOM KITCHEN BEDROOM 1 BEDROOM 2 BALCONY                                                                                        | 7.30 x 8.75<br>3.55 x 2.90<br>3.90 x 4.60<br>3.00 x 3.39<br>1.87 x 4.05                                                                  | 1249 sq ft  24' x 28'8" SOLD  11'8" x 9'6"  12'10" x 15'1"  9'11" x 11'2"  6'2" x 13'4"                                                                                                       |
| APARTMENT 9               | LIVING ROOM KITCHEN BEDROOM 1 BEDROOM 2 BALCONY TOTAL (EXTERNAL)                                                                                         | 7.30 x 8.75<br>3.55 x 2.90<br>3.90 x 4.60<br>3.00 x 3.39<br>1.87 x 4.05                                                                  | 1249 sq ft  24' x 28'8" 11'8" x 9'6" 12'10" x 15'1" 9'11" x 11'2" 6'2" x 13'4"                                                                                                                |
| APARTMENT 9  APARTMENT 10 | TOTAL (INTERNAL)  LIVING ROOM KITCHEN BEDROOM 1 BEDROOM 2 BALCONY  TOTAL (EXTERNAL)  TOTAL (INTERNAL)                                                    | 7.30 x 8.75<br>3.55 x 2.90<br>3.90 x 4.60<br>3.00 x 3.39<br>1.87 x 4.05<br>8 sqm                                                         | 1249 sq ft  24' x 28' 8" SOLD  11' 8" x 9' 6"  12' 10" x 15' 1"  9' 11" x 11' 2"  6' 2" x 13' 4"  86 sq ft  1173 sq ft                                                                        |
|                           | TOTAL (INTERNAL)  LIVING ROOM KITCHEN BEDROOM 1 BEDROOM 2 BALCONY  TOTAL (EXTERNAL)  TOTAL (INTERNAL)                                                    | 7.30 x 8.75<br>3.55 x 2.90<br>3.90 x 4.60<br>3.00 x 3.39<br>1.87 x 4.05<br>8 sqm<br>109 sqm                                              | 1249 sq ft  24' x 28' 8" SOLD  11' 8" x 9' 6"  12' 10" x 15' 1"  9' 11" x 11' 2"  6' 2" x 13' 4"  86 sq ft  1173 sq ft  12' 4" x 26' 11" SOLD                                                 |
|                           | TOTAL (INTERNAL)  LIVING ROOM KITCHEN BEDROOM 1 BEDROOM 2 BALCONY  TOTAL (EXTERNAL)  TOTAL (INTERNAL)                                                    | 7.30 x 8.75 3.55 x 2.90 3.90 x 4.60 3.00 x 3.39 1.87 x 4.05 8 sqm 109 sqm  3.76 x 8.20 2.64 x 3.00                                       | 1249 sq ft  24' x 28'8" SOLD  11'8" x 9'6"  12'10" x 15'1"  9'11" x 11'2"  6'2" x 13'4"  86 sq ft  1173 sq ft  12'4" x 26'11" SOLD  8'8" x 9'10"                                              |
|                           | TOTAL (INTERNAL)  LIVING ROOM KITCHEN BEDROOM 1 BEDROOM 2 BALCONY  TOTAL (EXTERNAL)  TOTAL (INTERNAL)  LIVING ROOM KITCHEN BEDROOM 1                     | 7.30 x 8.75 3.55 x 2.90 3.90 x 4.60 3.00 x 3.39 1.87 x 4.05 8 sqm 109 sqm  3.76 x 8.20 2.64 x 3.00 4.54 x 5.61                           | 1249 sq ft  24' x 28'8" SOLD  11'8" x 9'6" 12'10" x 15'1" 9'11" x 11'2" 6'2" x 13'4"  86 sq ft  1173 sq ft  12'4" x 26'11" 8'8" x 9'10" 14'11" x 18'5"                                        |
|                           | TOTAL (INTERNAL)  LIVING ROOM KITCHEN BEDROOM 1 BEDROOM 2 BALCONY  TOTAL (EXTERNAL)  TOTAL (INTERNAL)  LIVING ROOM KITCHEN BEDROOM 1 BEDROOM 2           | 7.30 x 8.75 3.55 x 2.90 3.90 x 4.60 3.00 x 3.39 1.87 x 4.05  8 sqm  109 sqm  3.76 x 8.20 2.64 x 3.00 4.54 x 5.61 3.39 x 4.47             | 1249 sq ft  24' x 28'8" SOLD  11'8" x 9'6"  12'10" x 15'1"  9'11" x 11'2"  6'2" x 13'4"  86 sq ft  1173 sq ft  12'4" x 26'11" 8'8" x 9'10" 14'11" x 18'5" 11'2' x 14'8"                       |
|                           | TOTAL (INTERNAL)  LIVING ROOM KITCHEN BEDROOM 1 BEDROOM 2 BALCONY  TOTAL (EXTERNAL)  TOTAL (INTERNAL)  LIVING ROOM KITCHEN BEDROOM 1 BEDROOM 2 BALCONY 1 | 7.30 x 8.75 3.55 x 2.90 3.90 x 4.60 3.00 x 3.39 1.87 x 4.05  8 sqm  109 sqm  3.76 x 8.20 2.64 x 3.00 4.54 x 5.61 3.39 x 4.47 1.34 x 7.33 | 1249 sq ft  24' x 28'8" SOLD  11'8" x 9'6"  12'10" x 15'1"  9'11" x 11'2"  6'2" x 13'4"  86 sq ft  1173 sq ft  12'4" x 26'11" SOLD  8'8" x 9'10"  14'11" x 18'5"  11'2' x 14'8"  4'5" x 24'1" |
|                           | TOTAL (INTERNAL)  LIVING ROOM KITCHEN BEDROOM 1 BEDROOM 2 BALCONY  TOTAL (EXTERNAL)  TOTAL (INTERNAL)  LIVING ROOM KITCHEN BEDROOM 1 BEDROOM 2           | 7.30 x 8.75 3.55 x 2.90 3.90 x 4.60 3.00 x 3.39 1.87 x 4.05  8 sqm  109 sqm  3.76 x 8.20 2.64 x 3.00 4.54 x 5.61 3.39 x 4.47             | 1249 sq ft  24' x 28'8" SOLD  11'8" x 9'6"  12'10" x 15'1"  9'11" x 11'2"  6'2" x 13'4"  86 sq ft  1173 sq ft  12'4" x 26'11" 8'8" x 9'10" 14'11" x 18'5" 11'2' x 14'8"                       |
|                           | TOTAL (INTERNAL)  LIVING ROOM KITCHEN BEDROOM 1 BEDROOM 2 BALCONY  TOTAL (EXTERNAL)  TOTAL (INTERNAL)  LIVING ROOM KITCHEN BEDROOM 1 BEDROOM 2 BALCONY 1 | 7.30 x 8.75 3.55 x 2.90 3.90 x 4.60 3.00 x 3.39 1.87 x 4.05  8 sqm  109 sqm  3.76 x 8.20 2.64 x 3.00 4.54 x 5.61 3.39 x 4.47 1.34 x 7.33 | 1249 sq ft  24' x 28'8" SOLD  11'8" x 9'6"  12'10" x 15'1"  9'11" x 11'2"  6'2" x 13'4"  86 sq ft  1173 sq ft  12'4" x 26'11" SOLD  8'8" x 9'10"  14'11" x 18'5"  11'2' x 14'8"  4'5" x 24'1" |