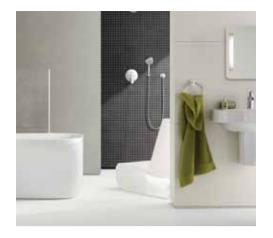

#### BATHROOM/EN SUITE/SHOWER

Grohe showers, taps and fittings

Custom drawer vanity units with integrated basins

Walk-in showers with full ceramic tiles

Grohe thermostatic showers with overhead and

Baths with Grohe integrated thermostatic showers

Wall hung WC with soft close seating and dual flush

Integrated chrome heated towel rails

Seamless, large format ceramic tiling