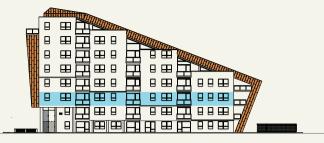

# SECOND FLOOR / APARTMENTS 11 - 15

WEST ELEVATION

|                            | AREA                                                                                                                                             | m                                                                                                                                               | ft                                                                                                                                                                                         |
|----------------------------|--------------------------------------------------------------------------------------------------------------------------------------------------|-------------------------------------------------------------------------------------------------------------------------------------------------|--------------------------------------------------------------------------------------------------------------------------------------------------------------------------------------------|
| APARTMENT 11               | LIVING ROOM<br>KITCHEN<br>BEDROOM 1<br>BEDROOM 2<br>TERRACE                                                                                      | 6.18 x 7.50<br>2.18 x 4.00<br>3.30 x 3.91<br>2.79 x 3.39<br>5.37 x 8.65                                                                         | 20' 3" × 24' 8"  7' 2" × 13' 2"  10' 11" × 12' 10"  9' 2" × 11' 2"  17' 8" × 28' 5"                                                                                                        |
|                            | TOTAL (EXTERNAL)                                                                                                                                 | 29 sqm                                                                                                                                          | 312 sq ft                                                                                                                                                                                  |
|                            | TOTAL (INTERNAL)                                                                                                                                 | 101 sqm                                                                                                                                         | 1087 sq ft                                                                                                                                                                                 |
| APARTMENT 12               | LIVING ROOM<br>KITCHEN<br>BEDROOM 1<br>BEDROOM 2                                                                                                 | 4.86 x 6.64<br>4.06 x 2.08<br>3.35 x 4.27<br>3.27 x 2.73                                                                                        | 16' x 21' 9" SOLD  13' 4" x 6' 10"  11' x 14'  10' 9" x 9'                                                                                                                                 |
|                            | TOTAL (INTERNAL)                                                                                                                                 | 80 sqm                                                                                                                                          | 861 sq ft                                                                                                                                                                                  |
| APARTMENT 13               | LIVING ROOM<br>KITCHEN<br>BEDROOM 1<br>BEDROOM 2<br>BALCONY                                                                                      | 4.10 x 5.78<br>3.95 x 1.75<br>3.06 x 4.52<br>2.98 x 4.52<br>3.00 x 2.47                                                                         | 13' 5" x 19' SOLD  13' x 5' 9"  10' 1" x 14' 10"  9' 10" x 14' 10"  9' 10" x 8' 1"                                                                                                         |
|                            |                                                                                                                                                  |                                                                                                                                                 |                                                                                                                                                                                            |
|                            | TOTAL (EXTERNAL)                                                                                                                                 | 7 sqm                                                                                                                                           | 75 sq ft                                                                                                                                                                                   |
|                            | TOTAL (EXTERNAL)  TOTAL (INTERNAL)                                                                                                               | 7 sqm<br>95 sqm                                                                                                                                 | 75 sq ft<br>1023 sq ft                                                                                                                                                                     |
| APARTMENT 14               |                                                                                                                                                  | <u> </u>                                                                                                                                        |                                                                                                                                                                                            |
| APARTMENT 14               | TOTAL (INTERNAL)  LIVING ROOM KITCHEN BEDROOM 1 BEDROOM 2                                                                                        | 95 sqm<br>4.22 x 6.33<br>3.32 x 1.75<br>3.16 x 6.97<br>2.80 x 4.27                                                                              | 1023 sq ft  13' 10" × 20' 9"  10' 11" × 5' 9"  10' 5" × 22' 11"  9' 2" × 14'                                                                                                               |
| APARTMENT 14               | LIVING ROOM KITCHEN BEDROOM 1 BEDROOM 2 BALCONY                                                                                                  | 95 sqm  4.22 × 6.33  3.32 × 1.75  3.16 × 6.97  2.80 × 4.27  3.00 × 2.47                                                                         | 1023 sq ft  13' 10" x 20' 9"  10' 11" x 5' 9"  10' 5" x 22' 11"  9' 2" x 14'  9' 10" x 8' 1"                                                                                               |
| APARTMENT 14  APARTMENT 15 | LIVING ROOM KITCHEN BEDROOM 1 BEDROOM 2 BALCONY TOTAL (EXTERNAL)                                                                                 | 95 sqm  4.22 × 6.33  3.32 × 1.75  3.16 × 6.97  2.80 × 4.27  3.00 × 2.47  7 sqm                                                                  | 1023 sq ft  13' 10" x 20' 9" 10' 11" x 5' 9" 10' 5" x 22' 11" 9' 2" x 14' 9' 10" x 8' 1"  75 sq ft                                                                                         |
|                            | LIVING ROOM KITCHEN BEDROOM 1 BEDROOM 2 BALCONY  TOTAL (EXTERNAL)  TOTAL (INTERNAL)  LIVING ROOM KITCHEN BEDROOM 1 BEDROOM 1 BEDROOM 2 BALCONY 1 | 95 sqm  4.22 × 6.33 3.32 × 1.75 3.16 × 6.97 2.80 × 4.27 3.00 × 2.47  7 sqm  95 sqm  6.18 × 7.67 2.51 × 4.79 3.42 × 3.35 3.06 × 3.18 2.54 × 7.14 | 1023 sq ft  13' 10" x 20' 9" 10' 11" x 5' 9" 10' 5" x 22' 11" 9' 2" x 14' 9' 10" x 8' 1"  75 sq ft  1023 sq ft  20' 3" x 25' 2" 8' 3" x 15' 9' 11' 3" x 11' 10' 1" x 10' 5" 8' 4" x 23' 5" |