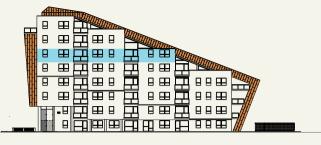

# FIFTH FLOOR / APARTMENTS 25 - 27

WEST ELEVATION

|              | AREA             | m            | ft                          |
|--------------|------------------|--------------|-----------------------------|
| APARTMENT 25 | LIVING ROOM      | 6.18 x 7.50  | 20' 3" x 24' 8" <b>SOLD</b> |
|              | KITCHEN          | 2.18 x 4.00  | 7' 2" x 13' 2"              |
|              | BEDROOM 1        | 3.30 x 3.91  | 10' 11" x 12' 10"           |
|              | BEDROOM 2        | 2.79 x 3.39  | 9' 2" x 11' 2"              |
|              | TERRACE          | 4.55 x 5.21  | 14' 11" x 17' 1"            |
|              | TOTAL (EXTERNAL) | 16 sqm       | 172 sq ft                   |
|              | TOTAL (INTERNAL) | 101 sqm      | 1087 sq ft                  |
|              |                  |              |                             |
| APARTMENT 26 | LIVING ROOM      | 5.52 x 6.64  | 18' 2" x 21' 9" <b>SOLD</b> |
|              | KITCHEN          | 4.74 x 2.08  | 15' 7" x 6' 10"             |
|              | BEDROOM 1        | 3.35 x 4.27  | 11' x 14'                   |
|              | BEDROOM 2        | 3.27 x 2.73  | 10' 9" x 9'                 |
|              | TOTAL (INTERNAL) | 83 sqm       | 893 sq ft                   |
|              |                  |              |                             |
| APARTMENT 27 | LIVING ROOM      | 7.55 x 10.09 | 24' 9" x 33' 1" <b>SOLD</b> |
|              | KITCHEN          | 3.98 x 4.21  | 13' 1" x 13' 10"            |
|              | BEDROOM 1        | 3.55 x 4.00  | 11' 8" x 13' 1"             |
|              | BEDROOM 2        | 3.64 x 2.84  | 12' x 9'4"                  |
|              | BEDROOM 3        | 3.46 x 4.47  | 11' 4" x 14' 8"             |
|              | BALCONY 1        | 3.00 x 2.47  | 9' 10" x 8' 1"              |
|              | BALCONY 2        | 3.00 x 2.47  | 9'10" x 8'1"                |
|              | TERRACE          | 6.47 x 9.10  | 21' 3" x 29' 1"             |
|              | TOTAL (EXTERNAL) | 67 sqm       | 721 sq ft                   |
|              |                  |              |                             |

The plans and measurements shown are for general guidance only and are subject to change. Dimensions are based on the longest measurable distance in two directions across each space subject to the shape of the space. Areas are based on the measured perimeter of the space. All figures are based on drawn information. Although as accurate as possible at the time of publication they cannot be relied upon for complete accuracy and do not constitute a contract or warranty. January 2015

47