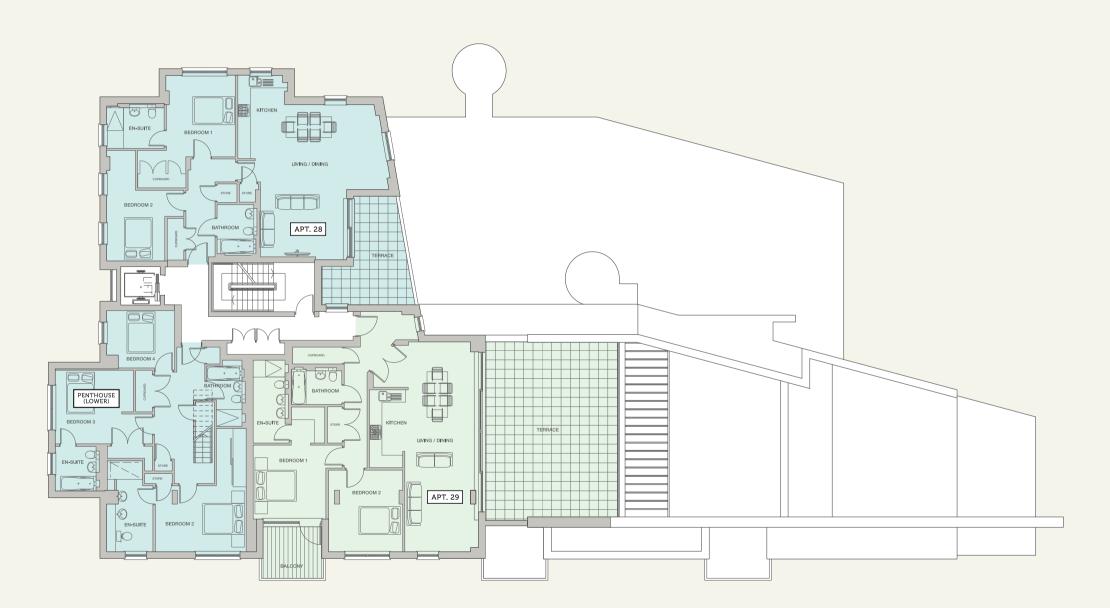

# SIXTH FLOOR / APARTMENTS 28 - 29 plus PENTHOUSE (LOWER)

WEST ELEVATION

|              | AREA             | m            | ft                          |
|--------------|------------------|--------------|-----------------------------|
| APARTMENT 28 | LIVING ROOM      | 6.18 x 7.50  | 20' 3" x 24' 8" <b>SOLD</b> |
|              | KITCHEN          | 2.18 x 4.00  | 7' 2" x 13' 2"              |
|              | BEDROOM 1        | 3.30 x 3.91  | 10' 11" x 12' 10"           |
|              | BEDROOM 2        | 2.79 x 3.39  | 9' 2" x 11' 2"              |
|              | TERRACE          | 4.55 x 5.21  | 14' 11" x 17' 1"            |
|              | TOTAL (EXTERNAL) | 16 sqm       | 172 sq ft                   |
|              | TOTAL (INTERNAL) | 101 sqm      | 1087 sq ft                  |
|              |                  |              |                             |
| APARTMENT 29 | LIVING ROOM      | 3.41 x 10.09 | 11' 2" x 33' 1" <b>SOLD</b> |
|              | KITCHEN          | 1.53 x 3.60  | 5' 1" x 11' 10"             |
|              | BEDROOM 1        | 3.50 x 3.55  | 11' 6" x 11' 8"             |
|              | BEDROOM 2        | 3.56 x 3.92  | 11' 8" x 12' 11"            |
|              | BALCONY          | 3.00 x 2.47  | 9' 10" x 8' 1"              |
|              | TERRACE          | 6.37 x 8.59  | 20' 11" x 28' 2"            |
|              | TOTAL (EXTERNAL) | 59 sqm       | 635 sq ft                   |
|              | TOTAL (INTERNAL) | 105 sqm      | 1130 sq ft                  |

The plans and measurements shown are for general guidance only and are subject to change. Dimensions are based on the longest measurable distance in two directions across each space subject to the shape of the space. Areas are based on the measured perimeter of the space. All figures are based on drawn information. Although as accurate as possible at the time of publication they cannot be relied upon for complete accuracy and do not constitute a contract or warranty. January 2015

# SEVENTH FLOOR / PENTHOUSE

WEST ELEVATION

| AREA             | m            | ft               |
|------------------|--------------|------------------|
| LIVING ROOM      | 7.15 x 13.23 | 23′ 5″ x 45′ 5″  |
| KITCHEN          | 5.39 x 5.27  | 17' 8" x 17' 3"  |
| STUDY            | 3.45 x 4.78  | 11' 4" x 15' 8"  |
| MASTER BEDROOM   | 6.61 x 5.13  | 21' 8" x 16' 10" |
| BEDROOM 2        | 4.36 x 3.17  | 14' 4" x 10' 5"  |
| BEDROOM 3        | 3.73 x 3.60  | 12' 3" x 11' 10" |
| BEDROOM 4        | 3.24 x 2.64  | 10' 8" x 8' 8"   |
| BALCONY 1        | 3.00 x 2.47  | 9' 10" x 8' 1"   |
| BALCONY 2        | 2.37 x 5.86  | 7' 10" x 19' 3"  |
| TERRACE 1        | 5.83 x 9.87  | 19' 2" x 32' 5"  |
| TERRACE 2        | 7.16 x 4.80  | 23' 6" x 15' 9"  |
| TOTAL (EXTERNAL) | 106 sqm      | 1140 sq ft       |
| TOTAL (INTERNAL) | 261 sqm      | 2810 sq ft       |

PENTHOUSE

The plans and measurements shown are for general guidance only and are subject to change. Dimensions are based on the longest measurable distance in two directions across each space subject to the shape of the space. Areas are based on the measured perimeter of the space. All figures are based on drawn information. Although as accurate as possible at the time of publication they cannot be relied upon for complete accuracy and do not constitute a contract or warranty. January 2015