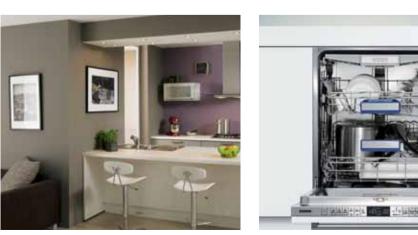

# SITUATED IN THE VERY HEART OF LEIGH YET WITH STUNNING COASTAL VIEWS

CONCIERGE SERVICE / RESIDENTS GYM / SECURE UNDERGROUND PARKING / LIFT TO APARTMENT FLOORS / STORAGE CAGES / COMMUNAL ROOF GARDEN

#### GENERAL

10 Year Premier Guarantee Warranty

Velfac timber/aluminium composite double-glazed casement windows and patio doors

Smoke and carbon monoxide detection to apartments. Heat detection to kitchens

Under floor heating supplied using a wet system to all apartments

Brushed stainless steel or white light switches, sockets and dimmers

Ground floor reception area with lounge sofas for the warmest of welcomes

Uniformed concierge on duty

Fully fitted residents gymnasium

Gated underground parking (one/two spaces per apartment dependent on allocation)

Secure cycle store areas

Communal planted roof garden

Basement storage cages for specific apartments

Kone lift to all apartment levels

Video intercoms, personal key fob entry system

24-hour CCTV monitoring the car park entrance

Separate metering for gas, water and electric for each apartment

Engineered oak or walnut hardwood flooring