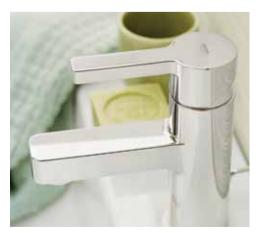

#### BATHROOM/EN SUITE/SHOWER

Grohe showers, taps and fittings

Custom drawer vanity units with integrated basins

Walk-in showers with full ceramic tiles

Grohe thermostatic showers with overhead and

Baths with Grohe integrated thermostatic showers

Wall hung WC with soft close seating and dual flush

Integrated chrome heated towel rails

Seamless, large format ceramic tiling