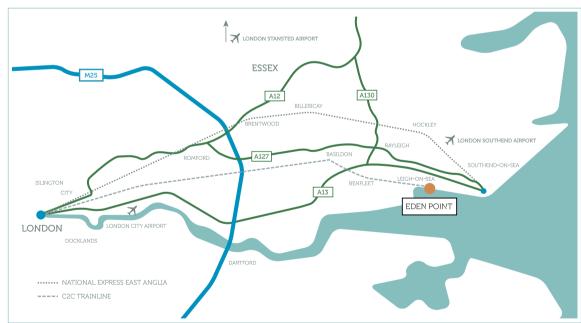

53

00 ALLOCATED PARKING SPACES

BASEMENT / UNDERGROUND PARKING FACILITIES & SECURE STORAGE

00 BICYCLE RACKS

00 SECURE CAGE STORAGE

Located in the heart of Leigh-on-Sea on the South coast of Essex, Eden Point is highly accessible by major road and rail links.

Leigh-on-Sea railway station is just a 50 minute journey from London Fenchurch Street with Eden Point just a short walk from the station.

Eden Point is also accessible via the main arterial roads of South East Essex - A13, A127 & A12.