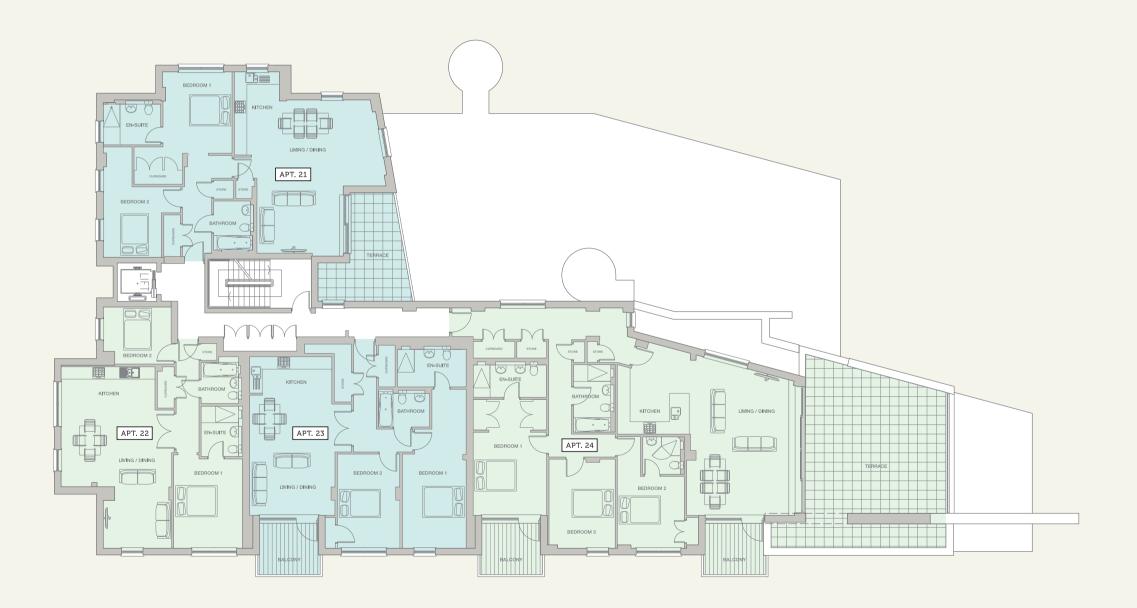

# FOURTH FLOOR / APARTMENTS 21 - 24

WEST ELEVATION

|               | AREA             | m           | ft                          |
|---------------|------------------|-------------|-----------------------------|
| APARTMENT 21  | LIVING ROOM      | 6.18 x 7.50 | 20' 3" x 24' 8" SOLD        |
|               | KITCHEN          | 2.18 x 4.00 | 7' 2" x 13' 2"              |
|               | BEDROOM 1        | 3.30 x 3.91 | 10' 11" x 12' 10"           |
|               | BEDROOM 2        | 2.79 x 3.39 | 9' 2" x 11' 2"              |
|               | TERRACE          | 4.55 x 5.21 | 14' 11" x 17' 1"            |
|               | TOTAL (EXTERNAL) | 16 sqm      | 172 sq ft                   |
|               | TOTAL (INTERNAL) | 101 sqm     | 1087 sq ft                  |
| APARTMENT 22  | LIVING ROOM      | 5.31 x 6.64 | 17' 5" x 21' 9" <b>SOLD</b> |
| ATAKTIMENT 22 | KITCHEN          | 4.51 x 2.08 | 14' 10" x 6' 10"            |
|               | BEDROOM 1        | 3.35 x 4.27 | 14 10 x 8 10                |
|               | BEDROOM 2        | 3.27 x 2.73 | 10' 9" x 9'                 |
|               | BEDROOM 2        | 3.27 X 2.73 | 10 9 % 9                    |
|               | TOTAL (INTERNAL) | 82 sqm      | 883 sq ft                   |
|               |                  |             |                             |
| APARTMENT 23  | LIVING ROOM      | 4.10 x 5.78 | 13' 5" x 19' <b>SOLD</b>    |
|               | KITCHEN          | 3.95 x 1.75 | 13' x 5' 9"                 |
|               | BEDROOM 1        | 3.06 x 4.52 | 10' 1" x 14' 10"            |
|               | BEDROOM 2        | 2.98 x 4.52 | 9' 10" x 14' 10"            |
|               | BALCONY          | 3.00 x 2.47 | 9'10" x 8'1"                |
|               | TOTAL (EXTERNAL) | 7 sqm       | 75 sq ft                    |
|               | TOTAL (INTERNAL) | 95 sqm      | 1023 sq ft                  |
|               |                  |             |                             |
| APARTMENT 24  | LIVING ROOM      | 4.72 x 6.75 | 15' 6" x 22' 2" <b>SOLD</b> |
|               | KITCHEN          | 5.78 x 3.34 | 19' x 11'                   |
|               | BEDROOM 1        | 3.52 x 5.29 | 11' 7" x 17' 4"             |
|               | BEDROOM 2        | 3.18 x 4.27 | 10' 5" x 14'                |
|               | BEDROOM 3        | 3.23 x 5.36 | 10' 7" x 17' 7"             |
|               | BALCONY 1        | 3.00 x 2.47 | 9' 10" x 8' 1"              |
|               | BALCONY 2        | 3.00 x 2.47 | 9'10" x 8'1"                |
|               | TERRACE          | 6.77 x 8.34 | 22' 3" x 27' 5"             |
|               | TOTAL (EXTERNAL) | 70 sqm      | 753 sq ft                   |
|               | TOTAL (INTERNAL) | 148 sqm     | 1593 sq ft                  |