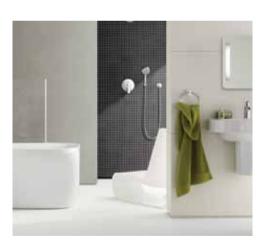

#### BATHROOM/EN SUITE/SHOWER

Grohe showers, taps and fittings

Custom drawer vanity units with integrated basins

Walk-in showers with full ceramic tiles

Grohe thermostatic showers with overhead and

Baths with Grohe integrated thermostatic showers

Wall hung WC with soft close seating and dual flush

Integrated chrome heated towel rails

Seamless, large format ceramic tiling