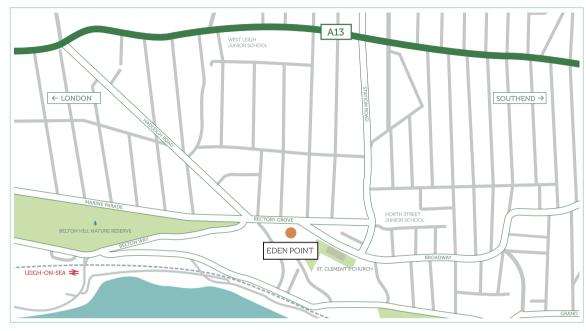

53

00 ALLOCATED PARKING SPACES

BASEMENT / UNDERGROUND PARKING FACILITIES & SECURE STORAGE

00 BICYCLE RACKS

00 SECURE CAGE STORAGE

Located in the heart of Leigh-on-Sea on the South coast of Essex, Eden Point is highly accessible by major road and rail links.

Leigh-on-Sea railway station is just a 50 minute journey from London Fenchurch Street with Eden Point just a short walk from the station.

Eden Point is also accessible via the main arterial roads of South East Essex - A13, A127 & A12.