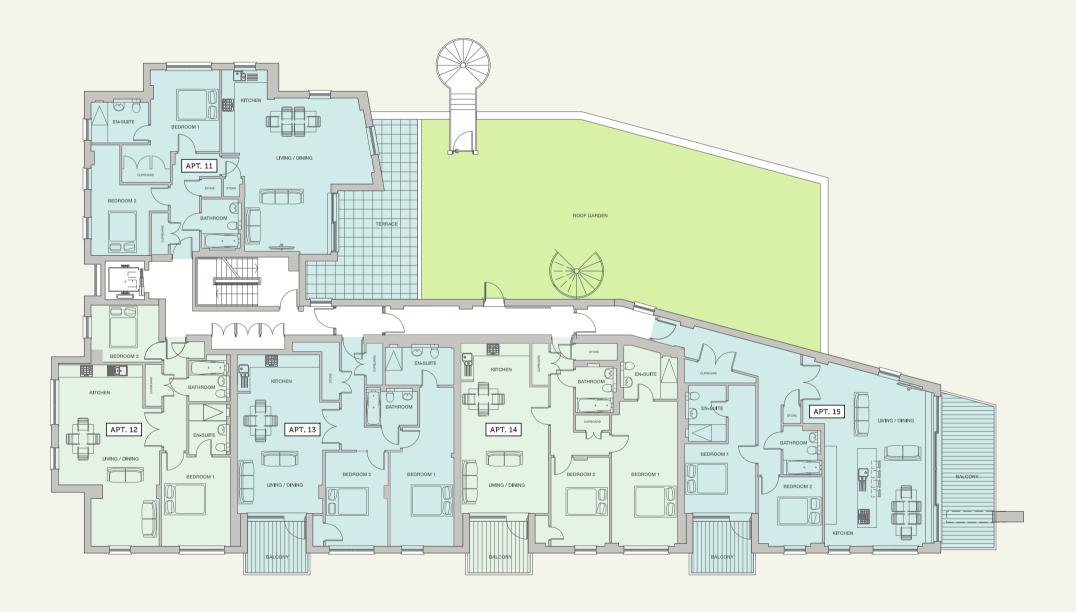

# SECOND FLOOR / APARTMENTS 11 - 15

WEST ELEVATION

|                            | AREA                                                                                                                                             | m                                                                                                                                               | ft                                                                                                                                                                                         |
|----------------------------|--------------------------------------------------------------------------------------------------------------------------------------------------|-------------------------------------------------------------------------------------------------------------------------------------------------|--------------------------------------------------------------------------------------------------------------------------------------------------------------------------------------------|
| APARTMENT 11               | LIVING ROOM<br>KITCHEN<br>BEDROOM 1<br>BEDROOM 2<br>TERRACE                                                                                      | 6.18 x 7.50<br>2.18 x 4.00<br>3.30 x 3.91<br>2.79 x 3.39<br>5.37 x 8.65                                                                         | 20' 3" × 24' 8"  7' 2" × 13' 2"  10' 11" × 12' 10"  9' 2" × 11' 2"  17' 8" × 28' 5"                                                                                                        |
|                            | TOTAL (EXTERNAL)                                                                                                                                 | 29 sqm                                                                                                                                          | 312 sq ft                                                                                                                                                                                  |
|                            | TOTAL (INTERNAL)                                                                                                                                 | 101 sqm                                                                                                                                         | 1087 sq ft                                                                                                                                                                                 |
| APARTMENT 12               | LIVING ROOM<br>KITCHEN<br>BEDROOM 1<br>BEDROOM 2                                                                                                 | 4.86 x 6.64<br>4.06 x 2.08<br>3.35 x 4.27<br>3.27 x 2.73                                                                                        | 16' x 21' 9" SOLD  13' 4" x 6' 10"  11' x 14'  10' 9" x 9'                                                                                                                                 |
|                            | TOTAL (INTERNAL)                                                                                                                                 | 80 sqm                                                                                                                                          | 861 sq ft                                                                                                                                                                                  |
| APARTMENT 13               | LIVING ROOM<br>KITCHEN<br>BEDROOM 1<br>BEDROOM 2<br>BALCONY                                                                                      | 4.10 x 5.78<br>3.95 x 1.75<br>3.06 x 4.52<br>2.98 x 4.52<br>3.00 x 2.47                                                                         | 13' 5" x 19' SOLD  13' x 5' 9"  10' 1" x 14' 10"  9' 10" x 14' 10"  9' 10" x 8' 1"                                                                                                         |
|                            |                                                                                                                                                  |                                                                                                                                                 |                                                                                                                                                                                            |
|                            | TOTAL (EXTERNAL)                                                                                                                                 | 7 sqm                                                                                                                                           | 75 sq ft                                                                                                                                                                                   |
|                            | TOTAL (EXTERNAL)  TOTAL (INTERNAL)                                                                                                               | 7 sqm<br>95 sqm                                                                                                                                 | 75 sq ft<br>1023 sq ft                                                                                                                                                                     |
| APARTMENT 14               |                                                                                                                                                  | <u> </u>                                                                                                                                        |                                                                                                                                                                                            |
| APARTMENT 14               | TOTAL (INTERNAL)  LIVING ROOM KITCHEN BEDROOM 1 BEDROOM 2                                                                                        | 95 sqm<br>4.22 x 6.33<br>3.32 x 1.75<br>3.16 x 6.97<br>2.80 x 4.27                                                                              | 1023 sq ft  13' 10" × 20' 9"  10' 11" × 5' 9"  10' 5" × 22' 11"  9' 2" × 14'                                                                                                               |
| APARTMENT 14               | LIVING ROOM KITCHEN BEDROOM 1 BEDROOM 2 BALCONY                                                                                                  | 95 sqm  4.22 × 6.33  3.32 × 1.75  3.16 × 6.97  2.80 × 4.27  3.00 × 2.47                                                                         | 1023 sq ft  13' 10" x 20' 9"  10' 11" x 5' 9"  10' 5" x 22' 11"  9' 2" x 14'  9' 10" x 8' 1"                                                                                               |
| APARTMENT 14  APARTMENT 15 | LIVING ROOM KITCHEN BEDROOM 1 BEDROOM 2 BALCONY TOTAL (EXTERNAL)                                                                                 | 95 sqm  4.22 × 6.33  3.32 × 1.75  3.16 × 6.97  2.80 × 4.27  3.00 × 2.47  7 sqm                                                                  | 1023 sq ft  13' 10" x 20' 9" 10' 11" x 5' 9" 10' 5" x 22' 11" 9' 2" x 14' 9' 10" x 8' 1"  75 sq ft                                                                                         |
|                            | LIVING ROOM KITCHEN BEDROOM 1 BEDROOM 2 BALCONY  TOTAL (EXTERNAL)  TOTAL (INTERNAL)  LIVING ROOM KITCHEN BEDROOM 1 BEDROOM 1 BEDROOM 2 BALCONY 1 | 95 sqm  4.22 × 6.33 3.32 × 1.75 3.16 × 6.97 2.80 × 4.27 3.00 × 2.47  7 sqm  95 sqm  6.18 × 7.67 2.51 × 4.79 3.42 × 3.35 3.06 × 3.18 2.54 × 7.14 | 1023 sq ft  13' 10" x 20' 9" 10' 11" x 5' 9" 10' 5" x 22' 11" 9' 2" x 14' 9' 10" x 8' 1"  75 sq ft  1023 sq ft  20' 3" x 25' 2" 8' 3" x 15' 9' 11' 3" x 11' 10' 1" x 10' 5" 8' 4" x 23' 5" |