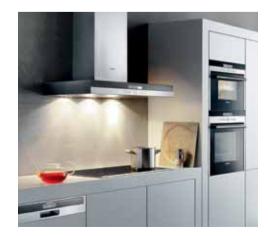

#### KITCHEN/BREAKFAST

Contemporary gloss kitchens designed by Kube with soft closing cabinetry and drawer units

Stainless steel sink with chrome taps

Siemens Fully Integrated Dishwasher

Siemens Multi Function Eco Clean Oven

Siemens Integrated Combi Microwave Oven

Siemens Gas hobs or Extra Wide Hob

Siemens Chimney Hood

Siemens Integrated Fridge Freezer

Siemens Washer/Dryer

Ceramic tile or engineered timber laminate flooring

Quartz or oak laminate worktop

\*Note: Some specifications may vary across the apartments in this development.