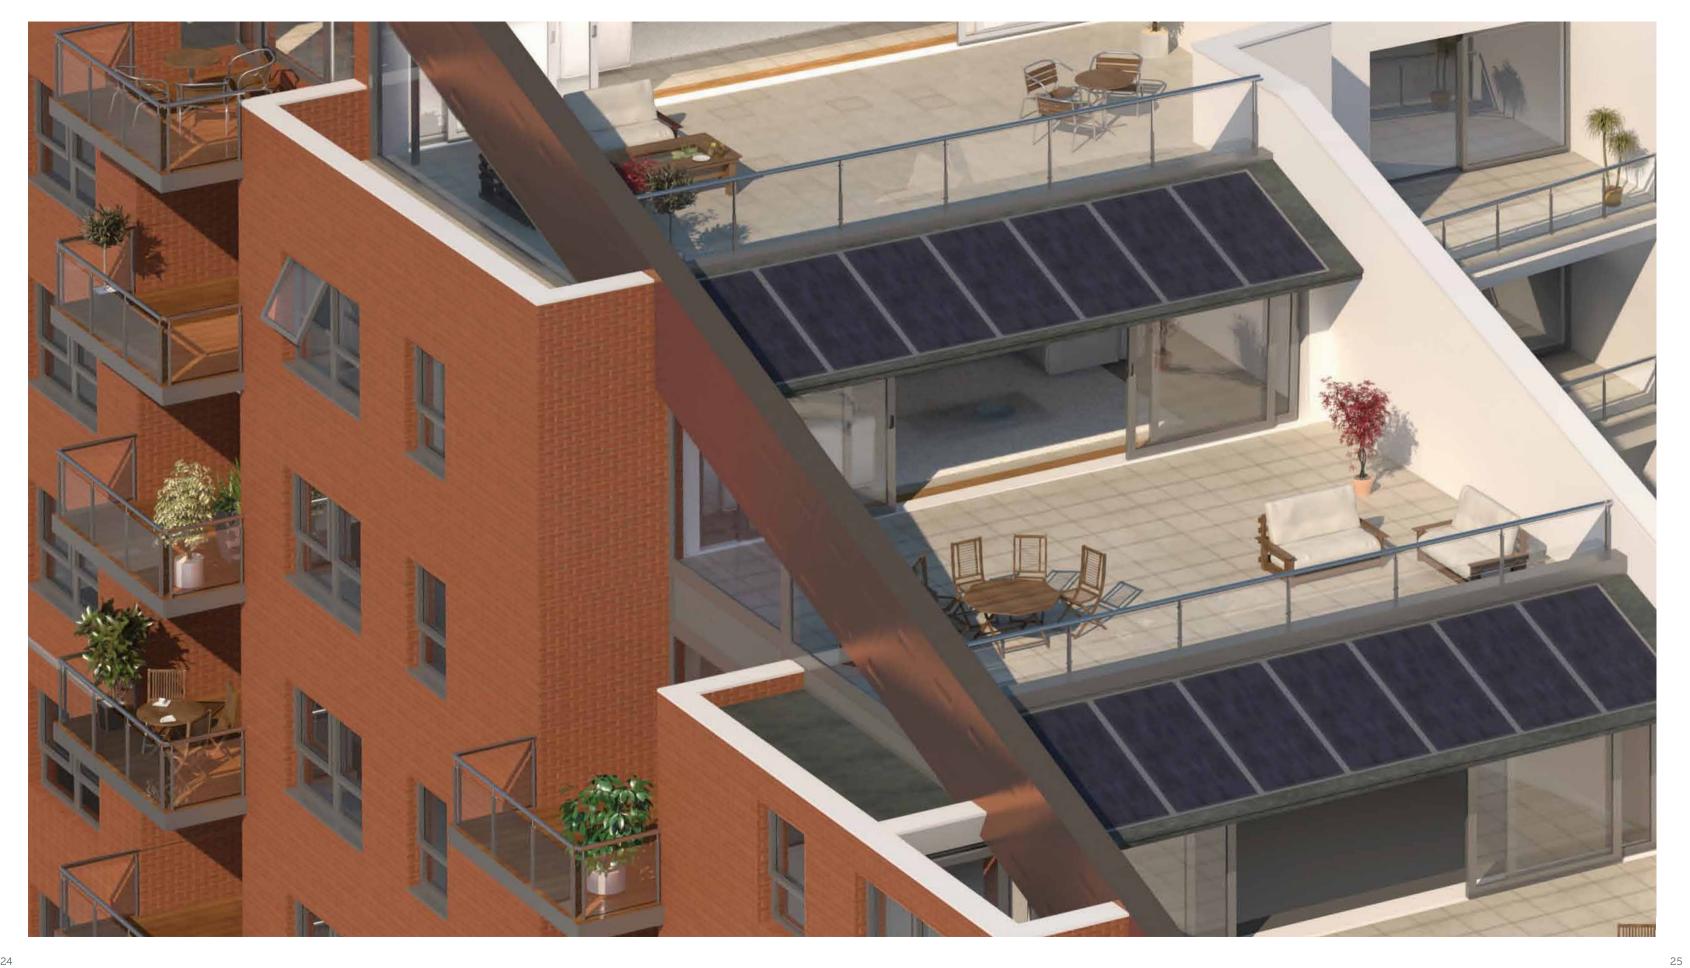

Uniformed concierge on duty

Fully fitted residents gymnasium

Gated underground parking (one/two spaces per apartment dependent on allocation)

Secure cycle store areas

Communal planted roof garden

Basement storage cages for specific apartments

#### TERRACE/BALCONY

External feature lighting

Power socket to south facing terraces

Outside water tap to south facing terraces

Timber decking to West facing balconies

Paving to south facing terrace

premier guarantee