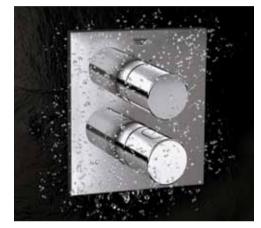

#### BATHROOM/EN SUITE/SHOWER

Grohe showers, taps and fittings

Custom drawer vanity units with integrated basins

Walk-in showers with full ceramic tiles

Grohe thermostatic showers with overhead and

Baths with Grohe integrated thermostatic showers